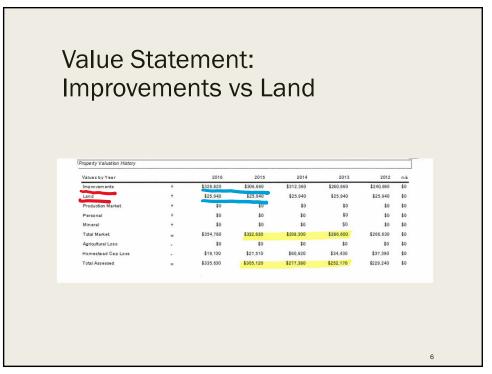

## "So What's Your Problem?"

- "It's too high" isn't enough!!
- Instead: Discover or supply facts that demonstrate why values are excessive relative to appropriate legal standard

| " on Assessed Value in future years.                                                                                                                                                                                                                                                                                                                                                                                                                                                                                                                                                                                                                                                                                                                                                                                                                                                                                                                                                                                                                                                                                                                                                                                                                                                                                                                                                                                           |                                                                                                                                               |                       | Anc                                                                        | l Ne                                                                                                 | xt Y                                                                                                                                             | ear                                                                                            |                                                                     |                                                             |          |
|--------------------------------------------------------------------------------------------------------------------------------------------------------------------------------------------------------------------------------------------------------------------------------------------------------------------------------------------------------------------------------------------------------------------------------------------------------------------------------------------------------------------------------------------------------------------------------------------------------------------------------------------------------------------------------------------------------------------------------------------------------------------------------------------------------------------------------------------------------------------------------------------------------------------------------------------------------------------------------------------------------------------------------------------------------------------------------------------------------------------------------------------------------------------------------------------------------------------------------------------------------------------------------------------------------------------------------------------------------------------------------------------------------------------------------|-----------------------------------------------------------------------------------------------------------------------------------------------|-----------------------|----------------------------------------------------------------------------|------------------------------------------------------------------------------------------------------|--------------------------------------------------------------------------------------------------------------------------------------------------|------------------------------------------------------------------------------------------------|---------------------------------------------------------------------|-------------------------------------------------------------|----------|
| "cap" on increases in Market Value, so challenge every year to keep it low!<br>"Property Values by Year 2016 2015 2014 2013 2012 n.k<br>Values by Year 4 828,820 8306,890 8312,380 826,980 825,940 825,940 825,940 825,940 80<br>Production Market + 80 80 80 80 80 80 80<br>Production Market + 80 80 80 80 80 80 80<br>Production Market = 8354,780 80 80 80 80 80 80 80<br>Mineral + 80 80 80 80 80 80 80 80<br>Mineral + 80 80 80 80 80 80 80 80<br>Total Market = 8354,780 80 80 80 80 80 80 80<br>Total Market = 8354,780 80 80 80 80 80 80 80 80<br>Total Assessed Cap Loss - 819,130 827,730 822,170 822,820 80                                                                                                                                                                                                                                                                                                                                                                                                                                                                                                                                                                                                                                                           |                                                                                                                                               |                       |                                                                            |                                                                                                      |                                                                                                                                                  |                                                                                                |                                                                     |                                                             |          |
| Values by Year         2016         2015         2014         2013         2012         n.é           Improvements         +         \$228,820         \$306,690         \$312,360         \$226,660         \$226,980         \$0           Land         +         \$25,940         \$25,940         \$25,940         \$25,940         \$25,940         \$0           Production Market:         +         \$0         \$0         \$0         \$0         \$0         \$0           Prenovali         +         \$0         \$0         \$0         \$0         \$0         \$0           Mineral         +         \$0         \$0         \$0         \$0         \$0         \$0           Total Market         =         \$394,760         \$0         \$0         \$0         \$0         \$0           Homestead Cap Loss         -         \$19,103         \$27,710         \$228,240         \$0         \$0         \$0         \$0                                                                                                                                                                                                                                                                                                                                                                                                                                                                                | ou cannot reduce l                                                                                                                            | MV belo               | w Assess                                                                   | ed Value                                                                                             | this year,                                                                                                                                       | argue it                                                                                       | anyway                                                              | / – M                                                       | V acts a |
| Values by Year         2016         2015         2014         2013         2012         n.é           Improvements         +         \$228,820         \$306,690         \$312,360         \$226,660         \$226,980         \$0           Land         +         \$25,940         \$25,940         \$25,940         \$25,940         \$25,940         \$0           Production Market:         +         \$0         \$0         \$0         \$0         \$0         \$0           Prenovali         +         \$0         \$0         \$0         \$0         \$0         \$0           Mineral         +         \$0         \$0         \$0         \$0         \$0         \$0           Total Market         =         \$394,760         \$0         \$0         \$0         \$0         \$0           Homestead Cap Loss         -         \$19,103         \$27,710         \$228,240         \$0         \$0         \$0         \$0                                                                                                                                                                                                                                                                                                                                                                                                                                                                                | p" on Assessed Va                                                                                                                             | lue in fu             | uture year                                                                 | rs.                                                                                                  |                                                                                                                                                  |                                                                                                |                                                                     |                                                             |          |
| Values by Year         2016         2015         2014         2013         2012         n.é           Improvements         +         \$228,820         \$306,680         \$312,380         \$266,660         \$240,680         \$0           Land         +         \$25,940         \$25,940         \$25,940         \$25,940         \$25,940         \$25,940         \$25,940         \$25,940         \$20           Preduction Market         +         \$0         \$0         \$0         \$0         \$0         \$0         \$0         \$0         \$0         \$0         \$0         \$0         \$0         \$0         \$0         \$0         \$0         \$0         \$0         \$0         \$0         \$0         \$0         \$0         \$0         \$0         \$0         \$0         \$0         \$0         \$0         \$0         \$0         \$0         \$0         \$0         \$0         \$0         \$0         \$0         \$0         \$0         \$0         \$0         \$0         \$0         \$0         \$0         \$0         \$0         \$0         \$0         \$0         \$0         \$0         \$0         \$0         \$0         \$0         \$0         \$0         \$0         \$0         \$0         \$0                                                                                                                                                             |                                                                                                                                               |                       |                                                                            |                                                                                                      |                                                                                                                                                  |                                                                                                |                                                                     |                                                             |          |
| Values by Year         2016         2015         2014         2013         2012         n.é           Improvementa         +         \$3028,820         \$306,690         \$312,380         \$269,690         \$20           Land         +         \$228,840         \$225,940         \$225,940         \$225,940         \$25,940         \$25,940         \$20           Preduction Market         +         \$0         \$0         \$0         \$0         \$0         \$0         \$0           Mineral         +         \$0         \$0         \$0         \$0         \$0         \$0         \$0           Total Market         =         \$334,700         \$290,000         \$20,00         \$0         \$0         \$0         \$0         \$0         \$0         \$0         \$0         \$0         \$0         \$0         \$0         \$0         \$0         \$0         \$0         \$0         \$0         \$0         \$0         \$0         \$0         \$0         \$0         \$0         \$0         \$0         \$0         \$0         \$0         \$0         \$0         \$0         \$0         \$0         \$0         \$0         \$0         \$0         \$0         \$0         \$0         \$0         \$0                                                                                                                                                                              | "oon" on increase                                                                                                                             | c in Mar              | kot Voluo                                                                  |                                                                                                      | 0000 000                                                                                                                                         | ry yoor t                                                                                      | o koon                                                              | it low                                                      |          |
| Values by Year         2016         2015         2014         2013         2012         n.á           Improvements         +         \$328,820         \$306,690         \$312,380         \$260,660         \$240,690         \$0           Land         +         \$25,940         \$25,940         \$25,940         \$25,940         \$25,940         \$25,940         \$0         \$0         \$0         \$0         \$0         \$0         \$0         \$0         \$0         \$0         \$0         \$0         \$0         \$0         \$0         \$0         \$0         \$0         \$0         \$0         \$0         \$0         \$0         \$0         \$0         \$0         \$0         \$0         \$0         \$0         \$0         \$0         \$0         \$0         \$0         \$0         \$0         \$0         \$0         \$0         \$0         \$0         \$0         \$0         \$0         \$0         \$0         \$0         \$0         \$0         \$0         \$0         \$0         \$0         \$0         \$0         \$0         \$0         \$0         \$0         \$0         \$0         \$0         \$0         \$0         \$0         \$0         \$0         \$0         \$0         \$0         \$0                                                                                                                                                              | cap on increase                                                                                                                               | s in war              | ket value                                                                  | , so chai                                                                                            | enge eve                                                                                                                                         | ry year t                                                                                      | о кеер                                                              | It IOW!                                                     |          |
| Values by Year         2016         2015         2014         2013         2012         n.á           Improvements         +         \$328,820         \$306,690         \$312,380         \$260,660         \$240,690         \$0           Land         +         \$25,940         \$25,940         \$25,940         \$25,940         \$25,940         \$25,940         \$0         \$0         \$0         \$0         \$0         \$0         \$0         \$0         \$0         \$0         \$0         \$0         \$0         \$0         \$0         \$0         \$0         \$0         \$0         \$0         \$0         \$0         \$0         \$0         \$0         \$0         \$0         \$0         \$0         \$0         \$0         \$0         \$0         \$0         \$0         \$0         \$0         \$0         \$0         \$0         \$0         \$0         \$0         \$0         \$0         \$0         \$0         \$0         \$0         \$0         \$0         \$0         \$0         \$0         \$0         \$0         \$0         \$0         \$0         \$0         \$0         \$0         \$0         \$0         \$0         \$0         \$0         \$0         \$0         \$0         \$0         \$0                                                                                                                                                              |                                                                                                                                               |                       |                                                                            |                                                                                                      |                                                                                                                                                  |                                                                                                |                                                                     |                                                             |          |
| Values by Year         2016         2015         2014         2013         2012         n.á           Improvements         +         \$328,820         \$306,690         \$312,380         \$260,660         \$240,690         \$0           Land         +         \$25,940         \$25,940         \$25,940         \$25,940         \$25,940         \$25,940         \$0         \$0         \$0         \$0         \$0         \$0         \$0         \$0         \$0         \$0         \$0         \$0         \$0         \$0         \$0         \$0         \$0         \$0         \$0         \$0         \$0         \$0         \$0         \$0         \$0         \$0         \$0         \$0         \$0         \$0         \$0         \$0         \$0         \$0         \$0         \$0         \$0         \$0         \$0         \$0         \$0         \$0         \$0         \$0         \$0         \$0         \$0         \$0         \$0         \$0         \$0         \$0         \$0         \$0         \$0         \$0         \$0         \$0         \$0         \$0         \$0         \$0         \$0         \$0         \$0         \$0         \$0         \$0         \$0         \$0         \$0         \$0                                                                                                                                                              |                                                                                                                                               |                       |                                                                            |                                                                                                      |                                                                                                                                                  |                                                                                                |                                                                     |                                                             |          |
| Values by Year         2016         2015         2014         2013         2012         n.á           Improvements         +         \$328,820         \$306,690         \$312,380         \$260,660         \$240,690         \$0           Land         +         \$25,940         \$25,940         \$25,940         \$25,940         \$25,940         \$25,940         \$0         \$0         \$0         \$0         \$0         \$0         \$0         \$0         \$0         \$0         \$0         \$0         \$0         \$0         \$0         \$0         \$0         \$0         \$0         \$0         \$0         \$0         \$0         \$0         \$0         \$0         \$0         \$0         \$0         \$0         \$0         \$0         \$0         \$0         \$0         \$0         \$0         \$0         \$0         \$0         \$0         \$0         \$0         \$0         \$0         \$0         \$0         \$0         \$0         \$0         \$0         \$0         \$0         \$0         \$0         \$0         \$0         \$0         \$0         \$0         \$0         \$0         \$0         \$0         \$0         \$0         \$0         \$0         \$0         \$0         \$0         \$0                                                                                                                                                              |                                                                                                                                               |                       |                                                                            |                                                                                                      |                                                                                                                                                  |                                                                                                |                                                                     |                                                             |          |
| Values by Year         2016         2015         2014         2013         2012         n.á           Improvements         +         \$328,820         \$306,690         \$312,380         \$260,660         \$240,690         \$0           Land         +         \$25,940         \$25,940         \$25,940         \$25,940         \$25,940         \$25,940         \$0         \$0         \$0         \$0         \$0         \$0         \$0         \$0         \$0         \$0         \$0         \$0         \$0         \$0         \$0         \$0         \$0         \$0         \$0         \$0         \$0         \$0         \$0         \$0         \$0         \$0         \$0         \$0         \$0         \$0         \$0         \$0         \$0         \$0         \$0         \$0         \$0         \$0         \$0         \$0         \$0         \$0         \$0         \$0         \$0         \$0         \$0         \$0         \$0         \$0         \$0         \$0         \$0         \$0         \$0         \$0         \$0         \$0         \$0         \$0         \$0         \$0         \$0         \$0         \$0         \$0         \$0         \$0         \$0         \$0         \$0         \$0                                                                                                                                                              |                                                                                                                                               |                       |                                                                            |                                                                                                      |                                                                                                                                                  |                                                                                                |                                                                     |                                                             |          |
| Values by Year         2016         2015         2014         2013         2012         n.á           Improvements         +         \$328,820         \$306,690         \$312,380         \$260,660         \$240,690         \$0           Land         +         \$25,940         \$25,940         \$25,940         \$25,940         \$25,940         \$25,940         \$0         \$0         \$0         \$0         \$0         \$0         \$0         \$0         \$0         \$0         \$0         \$0         \$0         \$0         \$0         \$0         \$0         \$0         \$0         \$0         \$0         \$0         \$0         \$0         \$0         \$0         \$0         \$0         \$0         \$0         \$0         \$0         \$0         \$0         \$0         \$0         \$0         \$0         \$0         \$0         \$0         \$0         \$0         \$0         \$0         \$0         \$0         \$0         \$0         \$0         \$0         \$0         \$0         \$0         \$0         \$0         \$0         \$0         \$0         \$0         \$0         \$0         \$0         \$0         \$0         \$0         \$0         \$0         \$0         \$0         \$0         \$0                                                                                                                                                              |                                                                                                                                               |                       |                                                                            |                                                                                                      |                                                                                                                                                  |                                                                                                |                                                                     |                                                             |          |
| Values by Year         2016         2015         2014         2013         2012         n.á           Improvements         +         \$328,820         \$306,690         \$312,380         \$260,660         \$240,690         \$0           Land         +         \$25,940         \$25,940         \$25,940         \$25,940         \$25,940         \$25,940         \$0         \$0         \$0         \$0         \$0         \$0         \$0         \$0         \$0         \$0         \$0         \$0         \$0         \$0         \$0         \$0         \$0         \$0         \$0         \$0         \$0         \$0         \$0         \$0         \$0         \$0         \$0         \$0         \$0         \$0         \$0         \$0         \$0         \$0         \$0         \$0         \$0         \$0         \$0         \$0         \$0         \$0         \$0         \$0         \$0         \$0         \$0         \$0         \$0         \$0         \$0         \$0         \$0         \$0         \$0         \$0         \$0         \$0         \$0         \$0         \$0         \$0         \$0         \$0         \$0         \$0         \$0         \$0         \$0         \$0         \$0         \$0                                                                                                                                                              |                                                                                                                                               |                       |                                                                            |                                                                                                      |                                                                                                                                                  |                                                                                                |                                                                     |                                                             |          |
| Improvementa         +         \$328,820         \$306,680         \$12,380         \$260,660         \$240,890         \$0           Land         +         \$25,940         \$25,940         \$25,940         \$25,940         \$25,940         \$25,940         \$0         \$0         \$0         \$0         \$0         \$0         \$0         \$0         \$0         \$0         \$0         \$0         \$0         \$0         \$0         \$0         \$0         \$0         \$0         \$0         \$0         \$0         \$0         \$0         \$0         \$0         \$0         \$0         \$0         \$0         \$0         \$0         \$0         \$0         \$0         \$0         \$0         \$0         \$0         \$0         \$0         \$0         \$0         \$0         \$0         \$0         \$0         \$0         \$0         \$0         \$0         \$0         \$0         \$0         \$0         \$0         \$0         \$0         \$0         \$0         \$0         \$0         \$0         \$0         \$0         \$0         \$0         \$0         \$0         \$0         \$0         \$0         \$0         \$0         \$0         \$0         \$0         \$0         \$0         \$0         \$0                                                                                                                                                         | Property Valuation History                                                                                                                    |                       |                                                                            |                                                                                                      |                                                                                                                                                  |                                                                                                |                                                                     |                                                             |          |
| Land         +         \$25,940         \$25,940         \$25,940         \$25,940         \$25,940         \$20,940         \$20,940         \$20,940         \$20,940         \$20,940         \$20,940         \$20,940         \$20,940         \$20,940         \$20,940         \$20,940         \$20,940         \$20,940         \$20,940         \$20,940         \$20,940         \$20,940         \$20,940         \$20,940         \$20,940         \$20,940         \$20,940         \$20,940         \$20,940         \$20,940         \$20,940         \$20,940         \$20,940         \$20,940         \$20,940         \$20,940         \$20,940         \$20,940         \$20,940         \$20,940         \$20,940         \$20,940         \$20,940         \$20,940         \$20,940         \$20,940         \$20,940         \$20,940         \$20,940         \$20,940         \$20,940         \$20,940         \$20,940         \$20,940         \$20,940         \$20,940         \$20,940         \$20,940         \$20,940         \$20,940         \$20,940         \$20,940         \$20,940         \$20,940         \$20,940         \$20,940         \$20,940         \$20,940         \$20,940         \$20,940         \$20,940         \$20,940         \$20,940         \$20,940         \$20,940         \$20,940         \$20,940         \$20,940         \$20,940         \$20,940 | Property Valuation History                                                                                                                    |                       |                                                                            |                                                                                                      |                                                                                                                                                  |                                                                                                |                                                                     |                                                             |          |
| Preduction Market:         +         \$0         \$0         \$0         \$0         \$0         \$0         \$0         \$0           Personal         +         \$0         \$0         \$0         \$0         \$0         \$0         \$0           Mineral         +         \$0         \$290 \$00         \$290 \$00         \$0         \$0         \$0           Total Market         =         \$334.760         \$286.600         \$226.630         \$0           Agricultural Loss         -         \$0         \$0         \$0         \$0           Homesteed Opp Loss         -         \$10         \$275.420         \$277.380         \$252.170         \$228.240         \$0                                                                                                                                                                                                                                                                                                                                                                                                                                                                                                                                                                                                                                                                                                                               |                                                                                                                                               |                       | 2016                                                                       | 2015                                                                                                 | 2014                                                                                                                                             | 2013                                                                                           | 2012                                                                | n/a                                                         |          |
| Personal         +         \$0         \$0         \$0         \$0         \$0         \$0         \$0           Mineral         +         \$0         \$290,000         \$290,000         \$0         \$0         \$0           Total Market         =         \$354,780         \$286,600         \$266,630         \$0           Agricultural Loss         -         \$0         \$0         \$0         \$0           Homestead Cap Loss         -         \$19,130         \$27,510         \$60,820         \$3,430         \$0           Total Assessed         =         \$375,420         \$303,420         \$27,7380         \$252,170         \$28,240         \$0                                                                                                                                                                                                                                                                                                                                                                                                                                                                                                                                                                                                                                                                                                                                                  | Values by Year                                                                                                                                | +                     |                                                                            |                                                                                                      |                                                                                                                                                  |                                                                                                |                                                                     |                                                             |          |
| Mineral         +         80         \$290,000         \$200,000         \$0         80           Total Market                                                                                                                                                                                                                                                                                                                                                                                                                                                                                                                                                                                                                                                                                                                                                                                                                                                                                                                                                                                                                                                                                                                                                                                                                                                                                                                 | Values by Year<br>Improvements                                                                                                                | ++                    | \$328,820                                                                  | \$306,690                                                                                            | \$312,360                                                                                                                                        | \$260,660                                                                                      | \$240,690                                                           | \$0                                                         |          |
| Total Market         \$354,760         \$290,000         \$286,600         \$266,600         \$200,000           Agricultural Loss         -         \$0         \$0         \$0         \$0         \$0           Homestad Cap Loss         -         \$19,130         \$27,510         \$60,920         \$34,430         \$37,380         \$0           Total Assessed         =         \$307,480         \$27,380         \$22,170         \$229,240         \$0                                                                                                                                                                                                                                                                                                                                                                                                                                                                                                                                                                                                                                                                                                                                                                                                                                                                                                                                                           | Values by Year<br>Improvements<br>Land                                                                                                        | * *                   | \$328,820<br>\$25,940                                                      | \$306,690<br>\$25,940                                                                                | \$312,360<br>\$25,940                                                                                                                            | \$260,660<br>\$25,940                                                                          | \$240,690<br>\$25,940                                               | \$0<br>\$0                                                  |          |
| Total Market         # \$354,760         ####################################                                                                                                                                                                                                                                                                                                                                                                                                                                                                                                                                                                                                                                                                                                                                                                                                                                                                                                                                                                                                                                                                                                                                                                                                                                                                                                                                                  | Values by Year<br>Improvements<br>Land<br>Production Market                                                                                   | * * * *               | \$328,820<br>\$25,940<br>\$0                                               | \$306,690<br>\$25,940<br>\$0                                                                         | \$312,360<br>\$25,940<br>\$0                                                                                                                     | \$260,660<br>\$25,940<br>\$0                                                                   | \$240,690<br>\$25,940<br>\$0                                        | \$0<br>\$0<br>\$0                                           |          |
| Apricultural Loss - \$0 \$0 \$0 \$0 \$0 \$0<br>Homestead Cap Loss - \$19:130 \$27,510 \$60,920 \$34,430 \$37,390 \$0<br>Total Assessed = <b>375</b> 4,620 <b>\$305</b> 4,420 <b>\$252,170</b> \$229,240 \$0                                                                                                                                                                                                                                                                                                                                                                                                                                                                                                                                                                                                                                                                                                                                                                                                                                                                                                                                                                                                                                                                                                                                                                                                                    | Values by Year<br>Improvements<br>Land<br>Production Market<br>Personal                                                                       | +<br>+<br>+<br>+<br>+ | \$328,820<br>\$25,940<br>\$0<br>\$0                                        | \$306,690<br>\$25,940<br>\$0<br>\$0                                                                  | \$312,360<br>\$25,940<br>\$0<br>\$0                                                                                                              | \$260,660<br>\$25,940<br>\$0<br>\$0                                                            | \$240,690<br>\$25,940<br>\$0<br>\$0                                 | \$0<br>\$0<br>\$0<br>\$0                                    |          |
| Total Assessed = \$305.430 \$3007.420 \$277.380 \$252.170 \$229.240 \$0                                                                                                                                                                                                                                                                                                                                                                                                                                                                                                                                                                                                                                                                                                                                                                                                                                                                                                                                                                                                                                                                                                                                                                                                                                                                                                                                                        | Values by Year<br>Improvements<br>Land<br>Production Market<br>Personal<br>Mineral                                                            | • • •                 | \$328,820<br>\$25,940<br>\$0<br>\$0<br>\$0                                 | \$306,690<br>\$25,940<br>\$0<br>\$0                                                                  | \$312,360<br>\$25,940<br>\$0<br>\$0                                                                                                              | \$260,660<br>\$25,940<br>\$0<br>\$0<br>\$0                                                     | \$240,690<br>\$25,940<br>\$0<br>\$0<br>\$0                          | \$0<br>\$0<br>\$0<br>\$0<br>\$0                             |          |
|                                                                                                                                                                                                                                                                                                                                                                                                                                                                                                                                                                                                                                                                                                                                                                                                                                                                                                                                                                                                                                                                                                                                                                                                                                                                                                                                                                                                                                | Values by Year<br>Improvements<br>Land<br>Production Market<br>Personal<br>Minicral<br>Total Market                                           | • • •                 | \$328,820<br>\$25,940<br>\$0<br>\$0<br>\$0<br>\$354,760                    | \$306,690<br>\$25,940<br>\$0<br>\$0<br>\$290,800<br>\$290,800                                        | \$312,360<br>\$25,940<br>\$0<br>\$0<br>\$290,000<br>\$ <del>290,000</del>                                                                        | \$260,660<br>\$25,940<br>\$0<br>\$0<br>\$0<br>\$286,600                                        | \$240,690<br>\$25,940<br>\$0<br>\$0<br>\$0<br>\$256,630             | \$0<br>\$0<br>\$0<br>\$0<br>\$0<br>\$0<br>\$0               |          |
|                                                                                                                                                                                                                                                                                                                                                                                                                                                                                                                                                                                                                                                                                                                                                                                                                                                                                                                                                                                                                                                                                                                                                                                                                                                                                                                                                                                                                                | Values by Year<br>Improvements<br>Land<br>Production Market<br>Personal<br>Minieral<br>Total Market<br>Agricultural Loss                      | • • •                 | \$328,820<br>\$25,940<br>\$0<br>\$0<br>\$0<br>\$354,760<br>\$0             | \$306,690<br>\$25,940<br>\$0<br>\$0<br>\$290,000<br>\$290,000<br>\$290,000<br>\$0                    | \$312,360<br>\$25,940<br>\$0<br>\$0<br>\$290,000<br>\$333,355<br>\$0                                                                             | \$260,660<br>\$25,940<br>\$0<br>\$0<br>\$0<br>\$0<br>\$286,600<br>\$0                          | \$240,690<br>\$25,940<br>\$0<br>\$0<br>\$0<br>\$256,630<br>\$0      | \$0<br>\$0<br>\$0<br>\$0<br>\$0<br>\$0<br>\$0<br>\$0        |          |
| φ <b>2</b> 30,000                                                                                                                                                                                                                                                                                                                                                                                                                                                                                                                                                                                                                                                                                                                                                                                                                                                                                                                                                                                                                                                                                                                                                                                                                                                                                                                                                                                                              | Values by Year<br>Improvements<br>Land<br>Production Market<br>Personal<br>Mineral<br>Total Market<br>Agricultural Loss<br>Homestead Cap Loss | •<br>•<br>•<br>•      | \$328,820<br>\$25,940<br>\$0<br>\$0<br>\$0<br>\$354,760<br>\$0<br>\$19,130 | \$306,690<br>\$25,940<br>\$0<br>\$0<br>\$290,000<br>\$290,000<br>\$290,000<br>\$0<br>\$0<br>\$27,510 | \$312,360<br>\$25,940<br>\$0<br>\$0<br>\$290,000<br>\$333,300<br>\$0<br>\$0<br>\$0<br>\$0<br>\$0                                                 | \$260,660<br>\$25,940<br>\$0<br>\$0<br>\$0<br>\$286,600<br>\$0<br>\$286,600<br>\$0<br>\$34,430 | \$240,690<br>\$25,940<br>\$0<br>\$0<br>\$266,630<br>\$0<br>\$37,390 | \$0<br>\$0<br>\$0<br>\$0<br>\$0<br>\$0<br>\$0<br>\$0<br>\$0 |          |
|                                                                                                                                                                                                                                                                                                                                                                                                                                                                                                                                                                                                                                                                                                                                                                                                                                                                                                                                                                                                                                                                                                                                                                                                                                                                                                                                                                                                                                | Values by Year<br>Improvements<br>Land<br>Production Market<br>Personal<br>Mineral<br>Total Market<br>Agricultural Loss<br>Homestead Cap Loss | •<br>•<br>•<br>•      | \$328,820<br>\$25,940<br>\$0<br>\$0<br>\$0<br>\$354,760<br>\$0<br>\$19,130 | \$306,690<br>\$25,940<br>\$0<br>\$0<br>\$290,5000<br>\$290,5000<br>\$00<br>\$27,510<br>\$305,420     | \$312,360<br>\$25,940<br>\$0<br>\$0<br>\$290,000<br>\$30,000<br>\$0<br>\$0<br>\$0<br>\$0<br>\$0<br>\$0<br>\$0<br>\$0<br>\$0<br>\$0<br>\$0<br>\$0 | \$260,660<br>\$25,940<br>\$0<br>\$0<br>\$0<br>\$286,600<br>\$0<br>\$286,600<br>\$0<br>\$34,430 | \$240,690<br>\$25,940<br>\$0<br>\$0<br>\$266,630<br>\$0<br>\$37,390 | \$0<br>\$0<br>\$0<br>\$0<br>\$0<br>\$0<br>\$0<br>\$0<br>\$0 |          |
|                                                                                                                                                                                                                                                                                                                                                                                                                                                                                                                                                                                                                                                                                                                                                                                                                                                                                                                                                                                                                                                                                                                                                                                                                                                                                                                                                                                                                                | Values by Year<br>Improvements<br>Land<br>Production Market<br>Personal<br>Mineral<br>Total Market<br>Agricultural Loss<br>Homestead Cap Loss | •<br>•<br>•<br>•      | \$328,820<br>\$25,940<br>\$0<br>\$0<br>\$0<br>\$354,760<br>\$0<br>\$19,130 | \$306,690<br>\$25,940<br>\$0<br>\$0<br>\$290,5000<br>\$290,5000<br>\$00<br>\$27,510<br>\$305,420     | \$312,360<br>\$25,940<br>\$0<br>\$0<br>\$290,000<br>\$30,000<br>\$0<br>\$0<br>\$0<br>\$0<br>\$0<br>\$0<br>\$0<br>\$0<br>\$0<br>\$0<br>\$0<br>\$0 | \$260,660<br>\$25,940<br>\$0<br>\$0<br>\$0<br>\$286,600<br>\$0<br>\$286,600<br>\$0<br>\$34,430 | \$240,690<br>\$25,940<br>\$0<br>\$0<br>\$266,630<br>\$0<br>\$37,390 | \$0<br>\$0<br>\$0<br>\$0<br>\$0<br>\$0<br>\$0<br>\$0<br>\$0 |          |
|                                                                                                                                                                                                                                                                                                                                                                                                                                                                                                                                                                                                                                                                                                                                                                                                                                                                                                                                                                                                                                                                                                                                                                                                                                                                                                                                                                                                                                | Values by Year<br>Improvements<br>Land<br>Production Market<br>Personal<br>Mineral<br>Total Market<br>Agricultural Loss<br>Homestead Cap Loss | •<br>•<br>•<br>•      | \$328,820<br>\$25,940<br>\$0<br>\$0<br>\$0<br>\$354,760<br>\$0<br>\$19,130 | \$306,690<br>\$25,940<br>\$0<br>\$0<br>\$290,5000<br>\$290,5000<br>\$00<br>\$27,510<br>\$305,420     | \$312,360<br>\$25,940<br>\$0<br>\$0<br>\$290,000<br>\$30,000<br>\$0<br>\$0<br>\$0<br>\$0<br>\$0<br>\$0<br>\$0<br>\$0<br>\$0<br>\$0<br>\$0<br>\$0 | \$260,660<br>\$25,940<br>\$0<br>\$0<br>\$0<br>\$286,600<br>\$0<br>\$286,600<br>\$0<br>\$34,430 | \$240,690<br>\$25,940<br>\$0<br>\$0<br>\$266,630<br>\$0<br>\$37,390 | \$0<br>\$0<br>\$0<br>\$0<br>\$0<br>\$0<br>\$0<br>\$0<br>\$0 |          |
|                                                                                                                                                                                                                                                                                                                                                                                                                                                                                                                                                                                                                                                                                                                                                                                                                                                                                                                                                                                                                                                                                                                                                                                                                                                                                                                                                                                                                                | Values by Year<br>Improvements<br>Land<br>Production Market<br>Personal<br>Mineral<br>Total Market<br>Agricultural Loss<br>Homestead Cap Loss | •<br>•<br>•<br>•      | \$328,820<br>\$25,940<br>\$0<br>\$0<br>\$0<br>\$354,760<br>\$0<br>\$19,130 | \$306,690<br>\$25,940<br>\$0<br>\$0<br>\$290,5000<br>\$290,5000<br>\$00<br>\$27,510<br>\$305,420     | \$312,360<br>\$25,940<br>\$0<br>\$0<br>\$290,000<br>\$30,000<br>\$0<br>\$0<br>\$0<br>\$0<br>\$0<br>\$0<br>\$0<br>\$0<br>\$0<br>\$0<br>\$0<br>\$0 | \$260,660<br>\$25,940<br>\$0<br>\$0<br>\$0<br>\$286,600<br>\$0<br>\$286,600<br>\$0<br>\$34,430 | \$240,690<br>\$25,940<br>\$0<br>\$0<br>\$266,630<br>\$0<br>\$37,390 | \$0<br>\$0<br>\$0<br>\$0<br>\$0<br>\$0<br>\$0<br>\$0<br>\$0 |          |
|                                                                                                                                                                                                                                                                                                                                                                                                                                                                                                                                                                                                                                                                                                                                                                                                                                                                                                                                                                                                                                                                                                                                                                                                                                                                                                                                                                                                                                | Values by Year<br>Improvements<br>Land<br>Production Market<br>Personal<br>Mineral<br>Total Market<br>Agricultural Loss<br>Homestead Cap Loss | •<br>•<br>•<br>•      | \$328,820<br>\$25,940<br>\$0<br>\$0<br>\$0<br>\$354,760<br>\$0<br>\$19,130 | \$306,690<br>\$25,940<br>\$0<br>\$0<br>\$290,5000<br>\$290,5000<br>\$00<br>\$27,510<br>\$305,420     | \$312,360<br>\$25,940<br>\$0<br>\$0<br>\$290,000<br>\$30,000<br>\$0<br>\$0<br>\$0<br>\$0<br>\$0<br>\$0<br>\$0<br>\$0<br>\$0<br>\$0<br>\$0<br>\$0 | \$260,660<br>\$25,940<br>\$0<br>\$0<br>\$0<br>\$286,600<br>\$0<br>\$286,600<br>\$0<br>\$34,430 | \$240,690<br>\$25,940<br>\$0<br>\$0<br>\$266,630<br>\$0<br>\$37,390 | \$0<br>\$0<br>\$0<br>\$0<br>\$0<br>\$0<br>\$0<br>\$0<br>\$0 |          |