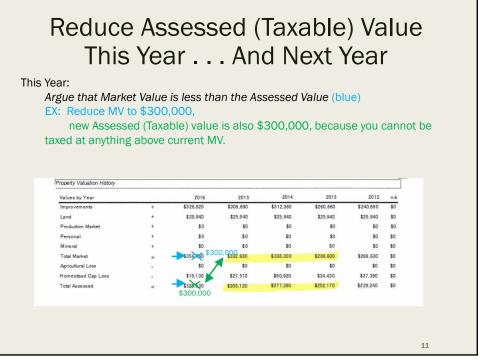

## "So What's Your Problem?"

- "It's too high" isn't enough!!
- Instead: Discover or supply facts that demonstrate why values are excessive relative to appropriate legal standard

| " on Assessed Value in future years.                                                                                                                                                                                                                                                                                                                                                                                                                                                                                                                                                                                                                                                                                                                                                                                                                                                                                                                                                                                                                                                                                                                                                                                                                                                                                                                                                                                           |                                                                                                                                               |                       | Anc                                                                        | l Ne                                                                                                 | xt Y                                                                                                                                             | ear                                                                                            |                                                                     |                                                             |          |
|--------------------------------------------------------------------------------------------------------------------------------------------------------------------------------------------------------------------------------------------------------------------------------------------------------------------------------------------------------------------------------------------------------------------------------------------------------------------------------------------------------------------------------------------------------------------------------------------------------------------------------------------------------------------------------------------------------------------------------------------------------------------------------------------------------------------------------------------------------------------------------------------------------------------------------------------------------------------------------------------------------------------------------------------------------------------------------------------------------------------------------------------------------------------------------------------------------------------------------------------------------------------------------------------------------------------------------------------------------------------------------------------------------------------------------|-----------------------------------------------------------------------------------------------------------------------------------------------|-----------------------|----------------------------------------------------------------------------|------------------------------------------------------------------------------------------------------|--------------------------------------------------------------------------------------------------------------------------------------------------|------------------------------------------------------------------------------------------------|---------------------------------------------------------------------|-------------------------------------------------------------|----------|
| "cap" on increases in Market Value, so challenge every year to keep it low!<br>"Property Values by Year 2016 2015 2014 2013 2012 n.k<br>Values by Year 4 828,820 8306,890 8312,380 826,980 825,940 825,940 825,940 825,940 80<br>Production Market + 80 80 80 80 80 80 80<br>Production Market + 80 80 80 80 80 80 80<br>Production Market = 8354,780 80 80 80 80 80 80 80<br>Mineral + 80 80 80 80 80 80 80 80<br>Mineral + 80 80 80 80 80 80 80 80<br>Total Market = 8354,780 80 80 80 80 80 80 80<br>Total Market = 8354,780 80 80 80 80 80 80 80 80<br>Total Assessed Cap Loss - 819,130 827,730 822,170 822,820 80                                                                                                                                                                                                                                                                                                                                                                                                                                                                                                                                                                                                                                                           |                                                                                                                                               |                       |                                                                            |                                                                                                      |                                                                                                                                                  |                                                                                                |                                                                     |                                                             |          |
| Values by Year         2016         2015         2014         2013         2012         n.é           Improvements         +         \$228,820         \$306,690         \$312,360         \$226,660         \$226,980         \$0           Land         +         \$25,940         \$25,940         \$25,940         \$25,940         \$25,940         \$0           Production Market:         +         \$0         \$0         \$0         \$0         \$0         \$0           Prenovali         +         \$0         \$0         \$0         \$0         \$0         \$0           Mineral         +         \$0         \$0         \$0         \$0         \$0         \$0           Total Market         =         \$394,760         \$0         \$0         \$0         \$0         \$0           Homestead Cap Loss         -         \$19,103         \$27,710         \$228,240         \$0         \$0         \$0         \$0                                                                                                                                                                                                                                                                                                                                                                                                                                                                                | ou cannot reduce l                                                                                                                            | MV belo               | w Assess                                                                   | ed Value                                                                                             | this year,                                                                                                                                       | argue it                                                                                       | anyway                                                              | / – M                                                       | V acts a |
| Values by Year         2016         2015         2014         2013         2012         n.é           Improvements         +         \$228,820         \$306,690         \$312,360         \$226,660         \$226,980         \$0           Land         +         \$25,940         \$25,940         \$25,940         \$25,940         \$25,940         \$0           Production Market:         +         \$0         \$0         \$0         \$0         \$0         \$0           Prenovali         +         \$0         \$0         \$0         \$0         \$0         \$0           Mineral         +         \$0         \$0         \$0         \$0         \$0         \$0           Total Market         =         \$394,760         \$0         \$0         \$0         \$0         \$0           Homestead Cap Loss         -         \$19,103         \$27,710         \$228,240         \$0         \$0         \$0         \$0                                                                                                                                                                                                                                                                                                                                                                                                                                                                                | p" on Assessed Va                                                                                                                             | lue in fu             | uture year                                                                 | rs.                                                                                                  |                                                                                                                                                  |                                                                                                |                                                                     |                                                             |          |
| Values by Year         2016         2015         2014         2013         2012         n.é           Improvements         +         \$228,820         \$306,680         \$312,380         \$266,660         \$240,680         \$0           Land         +         \$25,940         \$25,940         \$25,940         \$25,940         \$25,940         \$25,940         \$25,940         \$25,940         \$20           Preduction Market         +         \$0         \$0         \$0         \$0         \$0         \$0         \$0         \$0         \$0         \$0         \$0         \$0         \$0         \$0         \$0         \$0         \$0         \$0         \$0         \$0         \$0         \$0         \$0         \$0         \$0         \$0         \$0         \$0         \$0         \$0         \$0         \$0         \$0         \$0         \$0         \$0         \$0         \$0         \$0         \$0         \$0         \$0         \$0         \$0         \$0         \$0         \$0         \$0         \$0         \$0         \$0         \$0         \$0         \$0         \$0         \$0         \$0         \$0         \$0         \$0         \$0         \$0         \$0         \$0         \$0                                                                                                                                                             |                                                                                                                                               |                       |                                                                            |                                                                                                      |                                                                                                                                                  |                                                                                                |                                                                     |                                                             |          |
| Values by Year         2016         2015         2014         2013         2012         n.é           Improvementa         +         \$3028,820         \$306,690         \$312,380         \$269,690         \$20           Land         +         \$228,840         \$225,940         \$225,940         \$225,940         \$25,940         \$25,940         \$20           Preduction Market         +         \$0         \$0         \$0         \$0         \$0         \$0         \$0           Mineral         +         \$0         \$0         \$0         \$0         \$0         \$0         \$0           Total Market         =         \$334,700         \$290,000         \$20,00         \$0         \$0         \$0         \$0         \$0         \$0         \$0         \$0         \$0         \$0         \$0         \$0         \$0         \$0         \$0         \$0         \$0         \$0         \$0         \$0         \$0         \$0         \$0         \$0         \$0         \$0         \$0         \$0         \$0         \$0         \$0         \$0         \$0         \$0         \$0         \$0         \$0         \$0         \$0         \$0         \$0         \$0         \$0         \$0                                                                                                                                                                              | "oon" on increase                                                                                                                             | c in Mar              | kot Voluo                                                                  |                                                                                                      | 0000 000                                                                                                                                         | ry yoor t                                                                                      | o koon                                                              | it low                                                      |          |
| Values by Year         2016         2015         2014         2013         2012         n.á           Improvements         +         \$328,820         \$306,690         \$312,380         \$260,660         \$240,690         \$0           Land         +         \$25,940         \$25,940         \$25,940         \$25,940         \$25,940         \$25,940         \$0         \$0         \$0         \$0         \$0         \$0         \$0         \$0         \$0         \$0         \$0         \$0         \$0         \$0         \$0         \$0         \$0         \$0         \$0         \$0         \$0         \$0         \$0         \$0         \$0         \$0         \$0         \$0         \$0         \$0         \$0         \$0         \$0         \$0         \$0         \$0         \$0         \$0         \$0         \$0         \$0         \$0         \$0         \$0         \$0         \$0         \$0         \$0         \$0         \$0         \$0         \$0         \$0         \$0         \$0         \$0         \$0         \$0         \$0         \$0         \$0         \$0         \$0         \$0         \$0         \$0         \$0         \$0         \$0         \$0         \$0         \$0                                                                                                                                                              | cap on increase                                                                                                                               | s in war              | ket value                                                                  | , so chai                                                                                            | enge eve                                                                                                                                         | ry year t                                                                                      | о кеер                                                              | It IOW!                                                     |          |
| Values by Year         2016         2015         2014         2013         2012         n.á           Improvements         +         \$328,820         \$306,690         \$312,380         \$260,660         \$240,690         \$0           Land         +         \$25,940         \$25,940         \$25,940         \$25,940         \$25,940         \$25,940         \$0         \$0         \$0         \$0         \$0         \$0         \$0         \$0         \$0         \$0         \$0         \$0         \$0         \$0         \$0         \$0         \$0         \$0         \$0         \$0         \$0         \$0         \$0         \$0         \$0         \$0         \$0         \$0         \$0         \$0         \$0         \$0         \$0         \$0         \$0         \$0         \$0         \$0         \$0         \$0         \$0         \$0         \$0         \$0         \$0         \$0         \$0         \$0         \$0         \$0         \$0         \$0         \$0         \$0         \$0         \$0         \$0         \$0         \$0         \$0         \$0         \$0         \$0         \$0         \$0         \$0         \$0         \$0         \$0         \$0         \$0         \$0                                                                                                                                                              |                                                                                                                                               |                       |                                                                            |                                                                                                      |                                                                                                                                                  |                                                                                                |                                                                     |                                                             |          |
| Values by Year         2016         2015         2014         2013         2012         n.á           Improvements         +         \$328,820         \$306,690         \$312,380         \$260,660         \$240,690         \$0           Land         +         \$25,940         \$25,940         \$25,940         \$25,940         \$25,940         \$25,940         \$0         \$0         \$0         \$0         \$0         \$0         \$0         \$0         \$0         \$0         \$0         \$0         \$0         \$0         \$0         \$0         \$0         \$0         \$0         \$0         \$0         \$0         \$0         \$0         \$0         \$0         \$0         \$0         \$0         \$0         \$0         \$0         \$0         \$0         \$0         \$0         \$0         \$0         \$0         \$0         \$0         \$0         \$0         \$0         \$0         \$0         \$0         \$0         \$0         \$0         \$0         \$0         \$0         \$0         \$0         \$0         \$0         \$0         \$0         \$0         \$0         \$0         \$0         \$0         \$0         \$0         \$0         \$0         \$0         \$0         \$0         \$0                                                                                                                                                              |                                                                                                                                               |                       |                                                                            |                                                                                                      |                                                                                                                                                  |                                                                                                |                                                                     |                                                             |          |
| Values by Year         2016         2015         2014         2013         2012         n.á           Improvements         +         \$328,820         \$306,690         \$312,380         \$260,660         \$240,690         \$0           Land         +         \$25,940         \$25,940         \$25,940         \$25,940         \$25,940         \$25,940         \$0         \$0         \$0         \$0         \$0         \$0         \$0         \$0         \$0         \$0         \$0         \$0         \$0         \$0         \$0         \$0         \$0         \$0         \$0         \$0         \$0         \$0         \$0         \$0         \$0         \$0         \$0         \$0         \$0         \$0         \$0         \$0         \$0         \$0         \$0         \$0         \$0         \$0         \$0         \$0         \$0         \$0         \$0         \$0         \$0         \$0         \$0         \$0         \$0         \$0         \$0         \$0         \$0         \$0         \$0         \$0         \$0         \$0         \$0         \$0         \$0         \$0         \$0         \$0         \$0         \$0         \$0         \$0         \$0         \$0         \$0         \$0                                                                                                                                                              |                                                                                                                                               |                       |                                                                            |                                                                                                      |                                                                                                                                                  |                                                                                                |                                                                     |                                                             |          |
| Values by Year         2016         2015         2014         2013         2012         n.á           Improvements         +         \$328,820         \$306,690         \$312,380         \$260,660         \$240,690         \$0           Land         +         \$25,940         \$25,940         \$25,940         \$25,940         \$25,940         \$25,940         \$0         \$0         \$0         \$0         \$0         \$0         \$0         \$0         \$0         \$0         \$0         \$0         \$0         \$0         \$0         \$0         \$0         \$0         \$0         \$0         \$0         \$0         \$0         \$0         \$0         \$0         \$0         \$0         \$0         \$0         \$0         \$0         \$0         \$0         \$0         \$0         \$0         \$0         \$0         \$0         \$0         \$0         \$0         \$0         \$0         \$0         \$0         \$0         \$0         \$0         \$0         \$0         \$0         \$0         \$0         \$0         \$0         \$0         \$0         \$0         \$0         \$0         \$0         \$0         \$0         \$0         \$0         \$0         \$0         \$0         \$0         \$0                                                                                                                                                              |                                                                                                                                               |                       |                                                                            |                                                                                                      |                                                                                                                                                  |                                                                                                |                                                                     |                                                             |          |
| Values by Year         2016         2015         2014         2013         2012         n.á           Improvements         +         \$328,820         \$306,690         \$312,380         \$260,660         \$240,690         \$0           Land         +         \$25,940         \$25,940         \$25,940         \$25,940         \$25,940         \$25,940         \$0         \$0         \$0         \$0         \$0         \$0         \$0         \$0         \$0         \$0         \$0         \$0         \$0         \$0         \$0         \$0         \$0         \$0         \$0         \$0         \$0         \$0         \$0         \$0         \$0         \$0         \$0         \$0         \$0         \$0         \$0         \$0         \$0         \$0         \$0         \$0         \$0         \$0         \$0         \$0         \$0         \$0         \$0         \$0         \$0         \$0         \$0         \$0         \$0         \$0         \$0         \$0         \$0         \$0         \$0         \$0         \$0         \$0         \$0         \$0         \$0         \$0         \$0         \$0         \$0         \$0         \$0         \$0         \$0         \$0         \$0         \$0                                                                                                                                                              |                                                                                                                                               |                       |                                                                            |                                                                                                      |                                                                                                                                                  |                                                                                                |                                                                     |                                                             |          |
| Values by Year         2016         2015         2014         2013         2012         n.á           Improvements         +         \$328,820         \$306,690         \$312,380         \$260,660         \$240,690         \$0           Land         +         \$25,940         \$25,940         \$25,940         \$25,940         \$25,940         \$25,940         \$0         \$0         \$0         \$0         \$0         \$0         \$0         \$0         \$0         \$0         \$0         \$0         \$0         \$0         \$0         \$0         \$0         \$0         \$0         \$0         \$0         \$0         \$0         \$0         \$0         \$0         \$0         \$0         \$0         \$0         \$0         \$0         \$0         \$0         \$0         \$0         \$0         \$0         \$0         \$0         \$0         \$0         \$0         \$0         \$0         \$0         \$0         \$0         \$0         \$0         \$0         \$0         \$0         \$0         \$0         \$0         \$0         \$0         \$0         \$0         \$0         \$0         \$0         \$0         \$0         \$0         \$0         \$0         \$0         \$0         \$0         \$0                                                                                                                                                              |                                                                                                                                               |                       |                                                                            |                                                                                                      |                                                                                                                                                  |                                                                                                |                                                                     |                                                             |          |
| Improvementa         +         \$328,820         \$306,680         \$12,380         \$260,660         \$240,890         \$0           Land         +         \$25,940         \$25,940         \$25,940         \$25,940         \$25,940         \$25,940         \$0         \$0         \$0         \$0         \$0         \$0         \$0         \$0         \$0         \$0         \$0         \$0         \$0         \$0         \$0         \$0         \$0         \$0         \$0         \$0         \$0         \$0         \$0         \$0         \$0         \$0         \$0         \$0         \$0         \$0         \$0         \$0         \$0         \$0         \$0         \$0         \$0         \$0         \$0         \$0         \$0         \$0         \$0         \$0         \$0         \$0         \$0         \$0         \$0         \$0         \$0         \$0         \$0         \$0         \$0         \$0         \$0         \$0         \$0         \$0         \$0         \$0         \$0         \$0         \$0         \$0         \$0         \$0         \$0         \$0         \$0         \$0         \$0         \$0         \$0         \$0         \$0         \$0         \$0         \$0         \$0                                                                                                                                                         | Property Valuation History                                                                                                                    |                       |                                                                            |                                                                                                      |                                                                                                                                                  |                                                                                                |                                                                     |                                                             |          |
| Land         +         \$25,940         \$25,940         \$25,940         \$25,940         \$25,940         \$20,940         \$20,940         \$20,940         \$20,940         \$20,940         \$20,940         \$20,940         \$20,940         \$20,940         \$20,940         \$20,940         \$20,940         \$20,940         \$20,940         \$20,940         \$20,940         \$20,940         \$20,940         \$20,940         \$20,940         \$20,940         \$20,940         \$20,940         \$20,940         \$20,940         \$20,940         \$20,940         \$20,940         \$20,940         \$20,940         \$20,940         \$20,940         \$20,940         \$20,940         \$20,940         \$20,940         \$20,940         \$20,940         \$20,940         \$20,940         \$20,940         \$20,940         \$20,940         \$20,940         \$20,940         \$20,940         \$20,940         \$20,940         \$20,940         \$20,940         \$20,940         \$20,940         \$20,940         \$20,940         \$20,940         \$20,940         \$20,940         \$20,940         \$20,940         \$20,940         \$20,940         \$20,940         \$20,940         \$20,940         \$20,940         \$20,940         \$20,940         \$20,940         \$20,940         \$20,940         \$20,940         \$20,940         \$20,940         \$20,940         \$20,940 | Property Valuation History                                                                                                                    |                       |                                                                            |                                                                                                      |                                                                                                                                                  |                                                                                                |                                                                     |                                                             |          |
| Preduction Market:         +         \$0         \$0         \$0         \$0         \$0         \$0         \$0         \$0           Personal         +         \$0         \$0         \$0         \$0         \$0         \$0         \$0           Mineral         +         \$0         \$290 \$00         \$290 \$00         \$0         \$0         \$0           Total Market         =         \$334.760         \$286.600         \$226.630         \$0           Agricultural Loss         -         \$0         \$0         \$0         \$0           Homesteed Opp Loss         -         \$10         \$275.420         \$277.380         \$252.170         \$228.240         \$0                                                                                                                                                                                                                                                                                                                                                                                                                                                                                                                                                                                                                                                                                                                               |                                                                                                                                               |                       | 2016                                                                       | 2015                                                                                                 | 2014                                                                                                                                             | 2013                                                                                           | 2012                                                                | n/a                                                         |          |
| Personal         +         \$0         \$0         \$0         \$0         \$0         \$0         \$0           Mineral         +         \$0         \$290,000         \$290,000         \$0         \$0         \$0           Total Market         =         \$354,780         \$286,600         \$266,630         \$0           Agricultural Loss         -         \$0         \$0         \$0         \$0           Homestead Cap Loss         -         \$19,130         \$27,510         \$60,820         \$3,430         \$0           Total Assessed         =         \$375,420         \$303,420         \$27,7380         \$252,170         \$28,240         \$0                                                                                                                                                                                                                                                                                                                                                                                                                                                                                                                                                                                                                                                                                                                                                  | Values by Year                                                                                                                                | +                     |                                                                            |                                                                                                      |                                                                                                                                                  |                                                                                                |                                                                     |                                                             |          |
| Mineral         +         80         \$290,000         \$200,000         \$0         80           Total Market                                                                                                                                                                                                                                                                                                                                                                                                                                                                                                                                                                                                                                                                                                                                                                                                                                                                                                                                                                                                                                                                                                                                                                                                                                                                                                                 | Values by Year<br>Improvements                                                                                                                | ++                    | \$328,820                                                                  | \$306,690                                                                                            | \$312,360                                                                                                                                        | \$260,660                                                                                      | \$240,690                                                           | \$0                                                         |          |
| Total Market         \$354,760         \$290,000         \$286,600         \$266,600         \$200,000           Agricultural Loss         -         \$0         \$0         \$0         \$0         \$0           Homestad Cap Loss         -         \$19,130         \$27,510         \$60,920         \$34,430         \$37,380         \$0           Total Assessed         =         \$307,480         \$27,380         \$22,170         \$229,240         \$0                                                                                                                                                                                                                                                                                                                                                                                                                                                                                                                                                                                                                                                                                                                                                                                                                                                                                                                                                           | Values by Year<br>Improvements<br>Land                                                                                                        | * *                   | \$328,820<br>\$25,940                                                      | \$306,690<br>\$25,940                                                                                | \$312,360<br>\$25,940                                                                                                                            | \$260,660<br>\$25,940                                                                          | \$240,690<br>\$25,940                                               | \$0<br>\$0                                                  |          |
| Total Market         # \$354,760         ####################################                                                                                                                                                                                                                                                                                                                                                                                                                                                                                                                                                                                                                                                                                                                                                                                                                                                                                                                                                                                                                                                                                                                                                                                                                                                                                                                                                  | Values by Year<br>Improvements<br>Land<br>Production Market                                                                                   | * * * *               | \$328,820<br>\$25,940<br>\$0                                               | \$306,690<br>\$25,940<br>\$0                                                                         | \$312,360<br>\$25,940<br>\$0                                                                                                                     | \$260,660<br>\$25,940<br>\$0                                                                   | \$240,690<br>\$25,940<br>\$0                                        | \$0<br>\$0<br>\$0                                           |          |
| Apricultural Loss - \$0 \$0 \$0 \$0 \$0 \$0<br>Homestead Cap Loss - \$19:130 \$27,510 \$60,920 \$34,430 \$37,390 \$0<br>Total Assessed = <b>375</b> 4,620 <b>\$305</b> 4,420 <b>\$252,170</b> \$229,240 \$0                                                                                                                                                                                                                                                                                                                                                                                                                                                                                                                                                                                                                                                                                                                                                                                                                                                                                                                                                                                                                                                                                                                                                                                                                    | Values by Year<br>Improvements<br>Land<br>Production Market<br>Personal                                                                       | +<br>+<br>+<br>+<br>+ | \$328,820<br>\$25,940<br>\$0<br>\$0                                        | \$306,690<br>\$25,940<br>\$0<br>\$0                                                                  | \$312,360<br>\$25,940<br>\$0<br>\$0                                                                                                              | \$260,660<br>\$25,940<br>\$0<br>\$0                                                            | \$240,690<br>\$25,940<br>\$0<br>\$0                                 | \$0<br>\$0<br>\$0<br>\$0                                    |          |
| Total Assessed = \$305.430 \$3007.420 \$277.380 \$252.170 \$229.240 \$0                                                                                                                                                                                                                                                                                                                                                                                                                                                                                                                                                                                                                                                                                                                                                                                                                                                                                                                                                                                                                                                                                                                                                                                                                                                                                                                                                        | Values by Year<br>Improvements<br>Land<br>Production Market<br>Personal<br>Mineral                                                            | • • •                 | \$328,820<br>\$25,940<br>\$0<br>\$0<br>\$0                                 | \$306,690<br>\$25,940<br>\$0<br>\$0                                                                  | \$312,360<br>\$25,940<br>\$0<br>\$0                                                                                                              | \$260,660<br>\$25,940<br>\$0<br>\$0<br>\$0                                                     | \$240,690<br>\$25,940<br>\$0<br>\$0<br>\$0                          | \$0<br>\$0<br>\$0<br>\$0<br>\$0                             |          |
|                                                                                                                                                                                                                                                                                                                                                                                                                                                                                                                                                                                                                                                                                                                                                                                                                                                                                                                                                                                                                                                                                                                                                                                                                                                                                                                                                                                                                                | Values by Year<br>Improvements<br>Land<br>Production Market<br>Personal<br>Minicral<br>Total Market                                           | • • •                 | \$328,820<br>\$25,940<br>\$0<br>\$0<br>\$0<br>\$354,760                    | \$306,690<br>\$25,940<br>\$0<br>\$0<br>\$290,800<br>\$290,800                                        | \$312,360<br>\$25,940<br>\$0<br>\$0<br>\$290,000<br>\$ <del>290,000</del>                                                                        | \$260,660<br>\$25,940<br>\$0<br>\$0<br>\$0<br>\$286,600                                        | \$240,690<br>\$25,940<br>\$0<br>\$0<br>\$0<br>\$256,630             | \$0<br>\$0<br>\$0<br>\$0<br>\$0<br>\$0<br>\$0               |          |
|                                                                                                                                                                                                                                                                                                                                                                                                                                                                                                                                                                                                                                                                                                                                                                                                                                                                                                                                                                                                                                                                                                                                                                                                                                                                                                                                                                                                                                | Values by Year<br>Improvements<br>Land<br>Production Market<br>Personal<br>Minieral<br>Total Market<br>Agricultural Loss                      | • • •                 | \$328,820<br>\$25,940<br>\$0<br>\$0<br>\$0<br>\$354,760<br>\$0             | \$306,690<br>\$25,940<br>\$0<br>\$0<br>\$290,000<br>\$290,000<br>\$290,000<br>\$0                    | \$312,360<br>\$25,940<br>\$0<br>\$0<br>\$290,000<br>\$333,355<br>\$0                                                                             | \$260,660<br>\$25,940<br>\$0<br>\$0<br>\$0<br>\$0<br>\$286,600<br>\$0                          | \$240,690<br>\$25,940<br>\$0<br>\$0<br>\$0<br>\$256,630<br>\$0      | \$0<br>\$0<br>\$0<br>\$0<br>\$0<br>\$0<br>\$0<br>\$0        |          |
| φ <b>2</b> 30,000                                                                                                                                                                                                                                                                                                                                                                                                                                                                                                                                                                                                                                                                                                                                                                                                                                                                                                                                                                                                                                                                                                                                                                                                                                                                                                                                                                                                              | Values by Year<br>Improvements<br>Land<br>Production Market<br>Personal<br>Mineral<br>Total Market<br>Agricultural Loss<br>Homestead Cap Loss | •<br>•<br>•<br>•      | \$328,820<br>\$25,940<br>\$0<br>\$0<br>\$0<br>\$354,760<br>\$0<br>\$19,130 | \$306,690<br>\$25,940<br>\$0<br>\$0<br>\$290,000<br>\$290,000<br>\$290,000<br>\$0<br>\$0<br>\$27,510 | \$312,360<br>\$25,940<br>\$0<br>\$0<br>\$290,000<br>\$333,300<br>\$0<br>\$0<br>\$0<br>\$0<br>\$0                                                 | \$260,660<br>\$25,940<br>\$0<br>\$0<br>\$0<br>\$286,600<br>\$0<br>\$286,600<br>\$0<br>\$34,430 | \$240,690<br>\$25,940<br>\$0<br>\$0<br>\$266,630<br>\$0<br>\$37,390 | \$0<br>\$0<br>\$0<br>\$0<br>\$0<br>\$0<br>\$0<br>\$0<br>\$0 |          |
|                                                                                                                                                                                                                                                                                                                                                                                                                                                                                                                                                                                                                                                                                                                                                                                                                                                                                                                                                                                                                                                                                                                                                                                                                                                                                                                                                                                                                                | Values by Year<br>Improvements<br>Land<br>Production Market<br>Personal<br>Mineral<br>Total Market<br>Agricultural Loss<br>Homestead Cap Loss | •<br>•<br>•<br>•      | \$328,820<br>\$25,940<br>\$0<br>\$0<br>\$0<br>\$354,760<br>\$0<br>\$19,130 | \$306,690<br>\$25,940<br>\$0<br>\$0<br>\$290,5000<br>\$290,5000<br>\$00<br>\$27,510<br>\$305,420     | \$312,360<br>\$25,940<br>\$0<br>\$0<br>\$290,000<br>\$30,000<br>\$0<br>\$0<br>\$0<br>\$0<br>\$0<br>\$0<br>\$0<br>\$0<br>\$0<br>\$0<br>\$0<br>\$0 | \$260,660<br>\$25,940<br>\$0<br>\$0<br>\$0<br>\$286,600<br>\$0<br>\$286,600<br>\$0<br>\$34,430 | \$240,690<br>\$25,940<br>\$0<br>\$0<br>\$266,630<br>\$0<br>\$37,390 | \$0<br>\$0<br>\$0<br>\$0<br>\$0<br>\$0<br>\$0<br>\$0<br>\$0 |          |
|                                                                                                                                                                                                                                                                                                                                                                                                                                                                                                                                                                                                                                                                                                                                                                                                                                                                                                                                                                                                                                                                                                                                                                                                                                                                                                                                                                                                                                | Values by Year<br>Improvements<br>Land<br>Production Market<br>Personal<br>Mineral<br>Total Market<br>Agricultural Loss<br>Homestead Cap Loss | •<br>•<br>•<br>•      | \$328,820<br>\$25,940<br>\$0<br>\$0<br>\$0<br>\$354,760<br>\$0<br>\$19,130 | \$306,690<br>\$25,940<br>\$0<br>\$0<br>\$290,5000<br>\$290,5000<br>\$00<br>\$27,510<br>\$305,420     | \$312,360<br>\$25,940<br>\$0<br>\$0<br>\$290,000<br>\$30,000<br>\$0<br>\$0<br>\$0<br>\$0<br>\$0<br>\$0<br>\$0<br>\$0<br>\$0<br>\$0<br>\$0<br>\$0 | \$260,660<br>\$25,940<br>\$0<br>\$0<br>\$0<br>\$286,600<br>\$0<br>\$286,600<br>\$0<br>\$34,430 | \$240,690<br>\$25,940<br>\$0<br>\$0<br>\$266,630<br>\$0<br>\$37,390 | \$0<br>\$0<br>\$0<br>\$0<br>\$0<br>\$0<br>\$0<br>\$0<br>\$0 |          |
|                                                                                                                                                                                                                                                                                                                                                                                                                                                                                                                                                                                                                                                                                                                                                                                                                                                                                                                                                                                                                                                                                                                                                                                                                                                                                                                                                                                                                                | Values by Year<br>Improvements<br>Land<br>Production Market<br>Personal<br>Mineral<br>Total Market<br>Agricultural Loss<br>Homestead Cap Loss | •<br>•<br>•<br>•      | \$328,820<br>\$25,940<br>\$0<br>\$0<br>\$0<br>\$354,760<br>\$0<br>\$19,130 | \$306,690<br>\$25,940<br>\$0<br>\$0<br>\$290,5000<br>\$290,5000<br>\$00<br>\$27,510<br>\$305,420     | \$312,360<br>\$25,940<br>\$0<br>\$0<br>\$290,000<br>\$30,000<br>\$0<br>\$0<br>\$0<br>\$0<br>\$0<br>\$0<br>\$0<br>\$0<br>\$0<br>\$0<br>\$0<br>\$0 | \$260,660<br>\$25,940<br>\$0<br>\$0<br>\$0<br>\$286,600<br>\$0<br>\$286,600<br>\$0<br>\$34,430 | \$240,690<br>\$25,940<br>\$0<br>\$0<br>\$266,630<br>\$0<br>\$37,390 | \$0<br>\$0<br>\$0<br>\$0<br>\$0<br>\$0<br>\$0<br>\$0<br>\$0 |          |
|                                                                                                                                                                                                                                                                                                                                                                                                                                                                                                                                                                                                                                                                                                                                                                                                                                                                                                                                                                                                                                                                                                                                                                                                                                                                                                                                                                                                                                | Values by Year<br>Improvements<br>Land<br>Production Market<br>Personal<br>Mineral<br>Total Market<br>Agricultural Loss<br>Homestead Cap Loss | •<br>•<br>•<br>•      | \$328,820<br>\$25,940<br>\$0<br>\$0<br>\$0<br>\$354,760<br>\$0<br>\$19,130 | \$306,690<br>\$25,940<br>\$0<br>\$0<br>\$290,5000<br>\$290,5000<br>\$00<br>\$27,510<br>\$305,420     | \$312,360<br>\$25,940<br>\$0<br>\$0<br>\$290,000<br>\$30,000<br>\$0<br>\$0<br>\$0<br>\$0<br>\$0<br>\$0<br>\$0<br>\$0<br>\$0<br>\$0<br>\$0<br>\$0 | \$260,660<br>\$25,940<br>\$0<br>\$0<br>\$0<br>\$286,600<br>\$0<br>\$286,600<br>\$0<br>\$34,430 | \$240,690<br>\$25,940<br>\$0<br>\$0<br>\$266,630<br>\$0<br>\$37,390 | \$0<br>\$0<br>\$0<br>\$0<br>\$0<br>\$0<br>\$0<br>\$0<br>\$0 |          |
|                                                                                                                                                                                                                                                                                                                                                                                                                                                                                                                                                                                                                                                                                                                                                                                                                                                                                                                                                                                                                                                                                                                                                                                                                                                                                                                                                                                                                                | Values by Year<br>Improvements<br>Land<br>Production Market<br>Personal<br>Mineral<br>Total Market<br>Agricultural Loss<br>Homestead Cap Loss | •<br>•<br>•<br>•      | \$328,820<br>\$25,940<br>\$0<br>\$0<br>\$0<br>\$354,760<br>\$0<br>\$19,130 | \$306,690<br>\$25,940<br>\$0<br>\$0<br>\$290,5000<br>\$290,5000<br>\$00<br>\$27,510<br>\$305,420     | \$312,360<br>\$25,940<br>\$0<br>\$0<br>\$290,000<br>\$30,000<br>\$0<br>\$0<br>\$0<br>\$0<br>\$0<br>\$0<br>\$0<br>\$0<br>\$0<br>\$0<br>\$0<br>\$0 | \$260,660<br>\$25,940<br>\$0<br>\$0<br>\$0<br>\$286,600<br>\$0<br>\$286,600<br>\$0<br>\$34,430 | \$240,690<br>\$25,940<br>\$0<br>\$0<br>\$266,630<br>\$0<br>\$37,390 | \$0<br>\$0<br>\$0<br>\$0<br>\$0<br>\$0<br>\$0<br>\$0<br>\$0 |          |