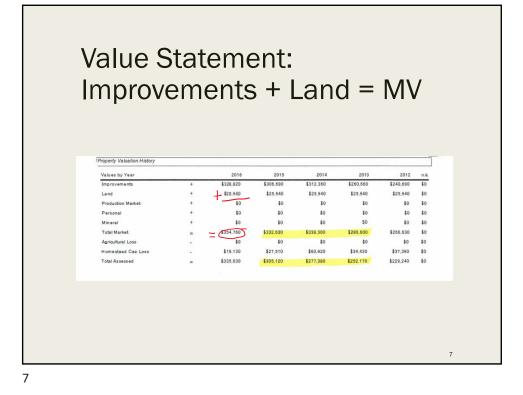

## "So What's Your Problem?"

- "It's too high" isn't enough!!
- Instead: Discover or supply facts that demonstrate why values are excessive relative to appropriate legal standard

| " on Assessed Value in future years.                                                                                                                                                                                                                                                                                                                                                                                                                                                                                                                                                                                                                                                                                                                                                                                                                                                                                                                                                                                                                                                                                                                                                                                                                                                                                                                                                                                           |                                                                                                                                               |                       | Anc                                                                        | l Ne                                                                                                 | xt Y                                                                                                                                             | ear                                                                                            |                                                                     |                                                             |          |
|--------------------------------------------------------------------------------------------------------------------------------------------------------------------------------------------------------------------------------------------------------------------------------------------------------------------------------------------------------------------------------------------------------------------------------------------------------------------------------------------------------------------------------------------------------------------------------------------------------------------------------------------------------------------------------------------------------------------------------------------------------------------------------------------------------------------------------------------------------------------------------------------------------------------------------------------------------------------------------------------------------------------------------------------------------------------------------------------------------------------------------------------------------------------------------------------------------------------------------------------------------------------------------------------------------------------------------------------------------------------------------------------------------------------------------|-----------------------------------------------------------------------------------------------------------------------------------------------|-----------------------|----------------------------------------------------------------------------|------------------------------------------------------------------------------------------------------|--------------------------------------------------------------------------------------------------------------------------------------------------|------------------------------------------------------------------------------------------------|---------------------------------------------------------------------|-------------------------------------------------------------|----------|
| "cap" on increases in Market Value, so challenge every year to keep it low!<br>"Property Values by Year 2016 2015 2014 2013 2012 n.k<br>Values by Year 4 828,820 8306,890 8312,380 826,980 825,940 825,940 825,940 825,940 80<br>Production Market + 80 80 80 80 80 80 80<br>Production Market + 80 80 80 80 80 80 80<br>Production Market = 8354,780 80 80 80 80 80 80 80<br>Mineral + 80 80 80 80 80 80 80 80<br>Mineral + 80 80 80 80 80 80 80 80<br>Total Market = 8354,780 80 80 80 80 80 80 80<br>Total Market = 8354,780 80 80 80 80 80 80 80 80<br>Total Assessed Cap Loss - 819,130 827,730 822,170 822,820 80                                                                                                                                                                                                                                                                                                                                                                                                                                                                                                                                                                                                                                                           |                                                                                                                                               |                       |                                                                            |                                                                                                      |                                                                                                                                                  |                                                                                                |                                                                     |                                                             |          |
| Values by Year         2016         2015         2014         2013         2012         n.é           Improvements         +         \$228,820         \$306,690         \$312,360         \$226,660         \$226,980         \$0           Land         +         \$25,940         \$25,940         \$25,940         \$25,940         \$25,940         \$0           Production Market:         +         \$0         \$0         \$0         \$0         \$0         \$0           Prenovali         +         \$0         \$0         \$0         \$0         \$0         \$0           Mineral         +         \$0         \$0         \$0         \$0         \$0         \$0           Total Market         =         \$394,760         \$0         \$0         \$0         \$0         \$0           Homestead Cap Loss         -         \$19,103         \$27,710         \$228,240         \$0         \$0         \$0         \$0                                                                                                                                                                                                                                                                                                                                                                                                                                                                                | ou cannot reduce l                                                                                                                            | MV belo               | w Assess                                                                   | ed Value                                                                                             | this year,                                                                                                                                       | argue it                                                                                       | anyway                                                              | / – M                                                       | V acts a |
| Values by Year         2016         2015         2014         2013         2012         n.é           Improvements         +         \$228,820         \$306,690         \$312,360         \$226,660         \$226,980         \$0           Land         +         \$25,940         \$25,940         \$25,940         \$25,940         \$25,940         \$0           Production Market:         +         \$0         \$0         \$0         \$0         \$0         \$0           Prenovali         +         \$0         \$0         \$0         \$0         \$0         \$0           Mineral         +         \$0         \$0         \$0         \$0         \$0         \$0           Total Market         =         \$394,760         \$0         \$0         \$0         \$0         \$0           Homestead Cap Loss         -         \$19,103         \$27,710         \$228,240         \$0         \$0         \$0         \$0                                                                                                                                                                                                                                                                                                                                                                                                                                                                                | p" on Assessed Va                                                                                                                             | lue in fu             | uture year                                                                 | rs.                                                                                                  |                                                                                                                                                  |                                                                                                |                                                                     |                                                             |          |
| Values by Year         2016         2015         2014         2013         2012         n.é           Improvements         +         \$228,820         \$306,680         \$312,380         \$266,660         \$240,680         \$0           Land         +         \$25,940         \$25,940         \$25,940         \$25,940         \$25,940         \$25,940         \$25,940         \$25,940         \$20           Preduction Market         +         \$0         \$0         \$0         \$0         \$0         \$0         \$0         \$0         \$0         \$0         \$0         \$0         \$0         \$0         \$0         \$0         \$0         \$0         \$0         \$0         \$0         \$0         \$0         \$0         \$0         \$0         \$0         \$0         \$0         \$0         \$0         \$0         \$0         \$0         \$0         \$0         \$0         \$0         \$0         \$0         \$0         \$0         \$0         \$0         \$0         \$0         \$0         \$0         \$0         \$0         \$0         \$0         \$0         \$0         \$0         \$0         \$0         \$0         \$0         \$0         \$0         \$0         \$0         \$0         \$0                                                                                                                                                             |                                                                                                                                               |                       |                                                                            |                                                                                                      |                                                                                                                                                  |                                                                                                |                                                                     |                                                             |          |
| Values by Year         2016         2015         2014         2013         2012         n.é           Improvementa         +         \$3028,820         \$306,690         \$312,380         \$269,690         \$20           Land         +         \$228,840         \$225,940         \$225,940         \$225,940         \$25,940         \$25,940         \$20           Preduction Market         +         \$0         \$0         \$0         \$0         \$0         \$0         \$0           Mineral         +         \$0         \$0         \$0         \$0         \$0         \$0         \$0           Total Market         =         \$334,700         \$290,000         \$20,00         \$0         \$0         \$0         \$0         \$0         \$0         \$0         \$0         \$0         \$0         \$0         \$0         \$0         \$0         \$0         \$0         \$0         \$0         \$0         \$0         \$0         \$0         \$0         \$0         \$0         \$0         \$0         \$0         \$0         \$0         \$0         \$0         \$0         \$0         \$0         \$0         \$0         \$0         \$0         \$0         \$0         \$0         \$0         \$0                                                                                                                                                                              | "oon" on increase                                                                                                                             | c in Mar              | kot Voluo                                                                  |                                                                                                      | 0000 000                                                                                                                                         | ry yoor t                                                                                      | o koon                                                              | it low                                                      |          |
| Values by Year         2016         2015         2014         2013         2012         n.á           Improvements         +         \$328,820         \$306,690         \$312,380         \$260,660         \$240,690         \$0           Land         +         \$25,940         \$25,940         \$25,940         \$25,940         \$25,940         \$25,940         \$0         \$0         \$0         \$0         \$0         \$0         \$0         \$0         \$0         \$0         \$0         \$0         \$0         \$0         \$0         \$0         \$0         \$0         \$0         \$0         \$0         \$0         \$0         \$0         \$0         \$0         \$0         \$0         \$0         \$0         \$0         \$0         \$0         \$0         \$0         \$0         \$0         \$0         \$0         \$0         \$0         \$0         \$0         \$0         \$0         \$0         \$0         \$0         \$0         \$0         \$0         \$0         \$0         \$0         \$0         \$0         \$0         \$0         \$0         \$0         \$0         \$0         \$0         \$0         \$0         \$0         \$0         \$0         \$0         \$0         \$0         \$0                                                                                                                                                              | cap on increase                                                                                                                               | s in war              | ket value                                                                  | , so chai                                                                                            | enge eve                                                                                                                                         | ry year t                                                                                      | о кеер                                                              | It IOW!                                                     |          |
| Values by Year         2016         2015         2014         2013         2012         n.á           Improvements         +         \$328,820         \$306,690         \$312,380         \$260,660         \$240,690         \$0           Land         +         \$25,940         \$25,940         \$25,940         \$25,940         \$25,940         \$25,940         \$0         \$0         \$0         \$0         \$0         \$0         \$0         \$0         \$0         \$0         \$0         \$0         \$0         \$0         \$0         \$0         \$0         \$0         \$0         \$0         \$0         \$0         \$0         \$0         \$0         \$0         \$0         \$0         \$0         \$0         \$0         \$0         \$0         \$0         \$0         \$0         \$0         \$0         \$0         \$0         \$0         \$0         \$0         \$0         \$0         \$0         \$0         \$0         \$0         \$0         \$0         \$0         \$0         \$0         \$0         \$0         \$0         \$0         \$0         \$0         \$0         \$0         \$0         \$0         \$0         \$0         \$0         \$0         \$0         \$0         \$0         \$0                                                                                                                                                              |                                                                                                                                               |                       |                                                                            |                                                                                                      |                                                                                                                                                  |                                                                                                |                                                                     |                                                             |          |
| Values by Year         2016         2015         2014         2013         2012         n.á           Improvements         +         \$328,820         \$306,690         \$312,380         \$260,660         \$240,690         \$0           Land         +         \$25,940         \$25,940         \$25,940         \$25,940         \$25,940         \$25,940         \$0         \$0         \$0         \$0         \$0         \$0         \$0         \$0         \$0         \$0         \$0         \$0         \$0         \$0         \$0         \$0         \$0         \$0         \$0         \$0         \$0         \$0         \$0         \$0         \$0         \$0         \$0         \$0         \$0         \$0         \$0         \$0         \$0         \$0         \$0         \$0         \$0         \$0         \$0         \$0         \$0         \$0         \$0         \$0         \$0         \$0         \$0         \$0         \$0         \$0         \$0         \$0         \$0         \$0         \$0         \$0         \$0         \$0         \$0         \$0         \$0         \$0         \$0         \$0         \$0         \$0         \$0         \$0         \$0         \$0         \$0         \$0                                                                                                                                                              |                                                                                                                                               |                       |                                                                            |                                                                                                      |                                                                                                                                                  |                                                                                                |                                                                     |                                                             |          |
| Values by Year         2016         2015         2014         2013         2012         n.á           Improvements         +         \$328,820         \$306,690         \$312,380         \$260,660         \$240,690         \$0           Land         +         \$25,940         \$25,940         \$25,940         \$25,940         \$25,940         \$25,940         \$0         \$0         \$0         \$0         \$0         \$0         \$0         \$0         \$0         \$0         \$0         \$0         \$0         \$0         \$0         \$0         \$0         \$0         \$0         \$0         \$0         \$0         \$0         \$0         \$0         \$0         \$0         \$0         \$0         \$0         \$0         \$0         \$0         \$0         \$0         \$0         \$0         \$0         \$0         \$0         \$0         \$0         \$0         \$0         \$0         \$0         \$0         \$0         \$0         \$0         \$0         \$0         \$0         \$0         \$0         \$0         \$0         \$0         \$0         \$0         \$0         \$0         \$0         \$0         \$0         \$0         \$0         \$0         \$0         \$0         \$0         \$0                                                                                                                                                              |                                                                                                                                               |                       |                                                                            |                                                                                                      |                                                                                                                                                  |                                                                                                |                                                                     |                                                             |          |
| Values by Year         2016         2015         2014         2013         2012         n.á           Improvements         +         \$328,820         \$306,690         \$312,380         \$260,660         \$240,690         \$0           Land         +         \$25,940         \$25,940         \$25,940         \$25,940         \$25,940         \$25,940         \$0         \$0         \$0         \$0         \$0         \$0         \$0         \$0         \$0         \$0         \$0         \$0         \$0         \$0         \$0         \$0         \$0         \$0         \$0         \$0         \$0         \$0         \$0         \$0         \$0         \$0         \$0         \$0         \$0         \$0         \$0         \$0         \$0         \$0         \$0         \$0         \$0         \$0         \$0         \$0         \$0         \$0         \$0         \$0         \$0         \$0         \$0         \$0         \$0         \$0         \$0         \$0         \$0         \$0         \$0         \$0         \$0         \$0         \$0         \$0         \$0         \$0         \$0         \$0         \$0         \$0         \$0         \$0         \$0         \$0         \$0         \$0                                                                                                                                                              |                                                                                                                                               |                       |                                                                            |                                                                                                      |                                                                                                                                                  |                                                                                                |                                                                     |                                                             |          |
| Values by Year         2016         2015         2014         2013         2012         n.á           Improvements         +         \$328,820         \$306,690         \$312,380         \$260,660         \$240,690         \$0           Land         +         \$25,940         \$25,940         \$25,940         \$25,940         \$25,940         \$25,940         \$0         \$0         \$0         \$0         \$0         \$0         \$0         \$0         \$0         \$0         \$0         \$0         \$0         \$0         \$0         \$0         \$0         \$0         \$0         \$0         \$0         \$0         \$0         \$0         \$0         \$0         \$0         \$0         \$0         \$0         \$0         \$0         \$0         \$0         \$0         \$0         \$0         \$0         \$0         \$0         \$0         \$0         \$0         \$0         \$0         \$0         \$0         \$0         \$0         \$0         \$0         \$0         \$0         \$0         \$0         \$0         \$0         \$0         \$0         \$0         \$0         \$0         \$0         \$0         \$0         \$0         \$0         \$0         \$0         \$0         \$0         \$0                                                                                                                                                              |                                                                                                                                               |                       |                                                                            |                                                                                                      |                                                                                                                                                  |                                                                                                |                                                                     |                                                             |          |
| Values by Year         2016         2015         2014         2013         2012         n.á           Improvements         +         \$328,820         \$306,690         \$312,380         \$260,660         \$240,690         \$0           Land         +         \$25,940         \$25,940         \$25,940         \$25,940         \$25,940         \$25,940         \$0         \$0         \$0         \$0         \$0         \$0         \$0         \$0         \$0         \$0         \$0         \$0         \$0         \$0         \$0         \$0         \$0         \$0         \$0         \$0         \$0         \$0         \$0         \$0         \$0         \$0         \$0         \$0         \$0         \$0         \$0         \$0         \$0         \$0         \$0         \$0         \$0         \$0         \$0         \$0         \$0         \$0         \$0         \$0         \$0         \$0         \$0         \$0         \$0         \$0         \$0         \$0         \$0         \$0         \$0         \$0         \$0         \$0         \$0         \$0         \$0         \$0         \$0         \$0         \$0         \$0         \$0         \$0         \$0         \$0         \$0         \$0                                                                                                                                                              |                                                                                                                                               |                       |                                                                            |                                                                                                      |                                                                                                                                                  |                                                                                                |                                                                     |                                                             |          |
| Improvementa         +         \$328,820         \$306,680         \$12,380         \$260,660         \$240,890         \$0           Land         +         \$25,940         \$25,940         \$25,940         \$25,940         \$25,940         \$25,940         \$0         \$0         \$0         \$0         \$0         \$0         \$0         \$0         \$0         \$0         \$0         \$0         \$0         \$0         \$0         \$0         \$0         \$0         \$0         \$0         \$0         \$0         \$0         \$0         \$0         \$0         \$0         \$0         \$0         \$0         \$0         \$0         \$0         \$0         \$0         \$0         \$0         \$0         \$0         \$0         \$0         \$0         \$0         \$0         \$0         \$0         \$0         \$0         \$0         \$0         \$0         \$0         \$0         \$0         \$0         \$0         \$0         \$0         \$0         \$0         \$0         \$0         \$0         \$0         \$0         \$0         \$0         \$0         \$0         \$0         \$0         \$0         \$0         \$0         \$0         \$0         \$0         \$0         \$0         \$0         \$0                                                                                                                                                         | Property Valuation History                                                                                                                    |                       |                                                                            |                                                                                                      |                                                                                                                                                  |                                                                                                |                                                                     |                                                             |          |
| Land         +         \$25,940         \$25,940         \$25,940         \$25,940         \$25,940         \$20,940         \$20,940         \$20,940         \$20,940         \$20,940         \$20,940         \$20,940         \$20,940         \$20,940         \$20,940         \$20,940         \$20,940         \$20,940         \$20,940         \$20,940         \$20,940         \$20,940         \$20,940         \$20,940         \$20,940         \$20,940         \$20,940         \$20,940         \$20,940         \$20,940         \$20,940         \$20,940         \$20,940         \$20,940         \$20,940         \$20,940         \$20,940         \$20,940         \$20,940         \$20,940         \$20,940         \$20,940         \$20,940         \$20,940         \$20,940         \$20,940         \$20,940         \$20,940         \$20,940         \$20,940         \$20,940         \$20,940         \$20,940         \$20,940         \$20,940         \$20,940         \$20,940         \$20,940         \$20,940         \$20,940         \$20,940         \$20,940         \$20,940         \$20,940         \$20,940         \$20,940         \$20,940         \$20,940         \$20,940         \$20,940         \$20,940         \$20,940         \$20,940         \$20,940         \$20,940         \$20,940         \$20,940         \$20,940         \$20,940         \$20,940 | Property Valuation History                                                                                                                    |                       |                                                                            |                                                                                                      |                                                                                                                                                  |                                                                                                |                                                                     |                                                             |          |
| Preduction Market:         +         \$0         \$0         \$0         \$0         \$0         \$0         \$0         \$0           Personal         +         \$0         \$0         \$0         \$0         \$0         \$0         \$0           Mineral         +         \$0         \$290 \$00         \$290 \$00         \$0         \$0         \$0           Total Market         =         \$334.760         \$286.600         \$226.630         \$0           Agricultural Loss         -         \$0         \$0         \$0         \$0           Homesteed Opp Loss         -         \$10         \$275.420         \$277.380         \$252.170         \$228.240         \$0                                                                                                                                                                                                                                                                                                                                                                                                                                                                                                                                                                                                                                                                                                                               |                                                                                                                                               |                       | 2016                                                                       | 2015                                                                                                 | 2014                                                                                                                                             | 2013                                                                                           | 2012                                                                | n/a                                                         |          |
| Personal         +         \$0         \$0         \$0         \$0         \$0         \$0         \$0           Mineral         +         \$0         \$290,000         \$290,000         \$0         \$0         \$0           Total Market         =         \$354,780         \$286,600         \$266,630         \$0           Agricultural Loss         -         \$0         \$0         \$0         \$0           Homestead Cap Loss         -         \$19,130         \$27,510         \$60,820         \$3,430         \$0           Total Assessed         =         \$375,420         \$303,420         \$27,7380         \$252,170         \$28,240         \$0                                                                                                                                                                                                                                                                                                                                                                                                                                                                                                                                                                                                                                                                                                                                                  | Values by Year                                                                                                                                | +                     |                                                                            |                                                                                                      |                                                                                                                                                  |                                                                                                |                                                                     |                                                             |          |
| Mineral         +         80         \$290,000         \$200,000         \$0         80           Total Market                                                                                                                                                                                                                                                                                                                                                                                                                                                                                                                                                                                                                                                                                                                                                                                                                                                                                                                                                                                                                                                                                                                                                                                                                                                                                                                 | Values by Year<br>Improvements                                                                                                                | ++                    | \$328,820                                                                  | \$306,690                                                                                            | \$312,360                                                                                                                                        | \$260,660                                                                                      | \$240,690                                                           | \$0                                                         |          |
| Total Market         \$354,760         \$290,000         \$286,600         \$266,600         \$200,000           Agricultural Loss         -         \$0         \$0         \$0         \$0         \$0           Homestad Cap Loss         -         \$19,130         \$27,510         \$60,920         \$34,430         \$37,380         \$0           Total Assessed         =         \$307,480         \$27,380         \$22,170         \$229,240         \$0                                                                                                                                                                                                                                                                                                                                                                                                                                                                                                                                                                                                                                                                                                                                                                                                                                                                                                                                                           | Values by Year<br>Improvements<br>Land                                                                                                        | * *                   | \$328,820<br>\$25,940                                                      | \$306,690<br>\$25,940                                                                                | \$312,360<br>\$25,940                                                                                                                            | \$260,660<br>\$25,940                                                                          | \$240,690<br>\$25,940                                               | \$0<br>\$0                                                  |          |
| Total Market         # \$354,760         ####################################                                                                                                                                                                                                                                                                                                                                                                                                                                                                                                                                                                                                                                                                                                                                                                                                                                                                                                                                                                                                                                                                                                                                                                                                                                                                                                                                                  | Values by Year<br>Improvements<br>Land<br>Production Market                                                                                   | * * * *               | \$328,820<br>\$25,940<br>\$0                                               | \$306,690<br>\$25,940<br>\$0                                                                         | \$312,360<br>\$25,940<br>\$0                                                                                                                     | \$260,660<br>\$25,940<br>\$0                                                                   | \$240,690<br>\$25,940<br>\$0                                        | \$0<br>\$0<br>\$0                                           |          |
| Apricultural Loss - \$0 \$0 \$0 \$0 \$0 \$0<br>Homestead Cap Loss - \$19:130 \$27,510 \$60,920 \$34,430 \$37,390 \$0<br>Total Assessed = <b>375</b> 4,620 <b>\$305</b> 4,420 <b>\$252,170</b> \$229,240 \$0                                                                                                                                                                                                                                                                                                                                                                                                                                                                                                                                                                                                                                                                                                                                                                                                                                                                                                                                                                                                                                                                                                                                                                                                                    | Values by Year<br>Improvements<br>Land<br>Production Market<br>Personal                                                                       | +<br>+<br>+<br>+<br>+ | \$328,820<br>\$25,940<br>\$0<br>\$0                                        | \$306,690<br>\$25,940<br>\$0<br>\$0                                                                  | \$312,360<br>\$25,940<br>\$0<br>\$0                                                                                                              | \$260,660<br>\$25,940<br>\$0<br>\$0                                                            | \$240,690<br>\$25,940<br>\$0<br>\$0                                 | \$0<br>\$0<br>\$0<br>\$0                                    |          |
| Total Assessed = \$305.430 \$3007.420 \$277.380 \$252.170 \$229.240 \$0                                                                                                                                                                                                                                                                                                                                                                                                                                                                                                                                                                                                                                                                                                                                                                                                                                                                                                                                                                                                                                                                                                                                                                                                                                                                                                                                                        | Values by Year<br>Improvements<br>Land<br>Production Market<br>Personal<br>Mineral                                                            | • • •                 | \$328,820<br>\$25,940<br>\$0<br>\$0<br>\$0                                 | \$306,690<br>\$25,940<br>\$0<br>\$0                                                                  | \$312,360<br>\$25,940<br>\$0<br>\$0                                                                                                              | \$260,660<br>\$25,940<br>\$0<br>\$0<br>\$0                                                     | \$240,690<br>\$25,940<br>\$0<br>\$0<br>\$0                          | \$0<br>\$0<br>\$0<br>\$0<br>\$0                             |          |
|                                                                                                                                                                                                                                                                                                                                                                                                                                                                                                                                                                                                                                                                                                                                                                                                                                                                                                                                                                                                                                                                                                                                                                                                                                                                                                                                                                                                                                | Values by Year<br>Improvements<br>Land<br>Production Market<br>Personal<br>Minicral<br>Total Market                                           | • • •                 | \$328,820<br>\$25,940<br>\$0<br>\$0<br>\$0<br>\$354,760                    | \$306,690<br>\$25,940<br>\$0<br>\$0<br>\$290,800<br>\$290,800                                        | \$312,360<br>\$25,940<br>\$0<br>\$0<br>\$290,000<br>\$ <del>290,000</del>                                                                        | \$260,660<br>\$25,940<br>\$0<br>\$0<br>\$0<br>\$286,600                                        | \$240,690<br>\$25,940<br>\$0<br>\$0<br>\$0<br>\$256,630             | \$0<br>\$0<br>\$0<br>\$0<br>\$0<br>\$0<br>\$0               |          |
|                                                                                                                                                                                                                                                                                                                                                                                                                                                                                                                                                                                                                                                                                                                                                                                                                                                                                                                                                                                                                                                                                                                                                                                                                                                                                                                                                                                                                                | Values by Year<br>Improvements<br>Land<br>Production Market<br>Personal<br>Minieral<br>Total Market<br>Agricultural Loss                      | • • •                 | \$328,820<br>\$25,940<br>\$0<br>\$0<br>\$0<br>\$354,760<br>\$0             | \$306,690<br>\$25,940<br>\$0<br>\$0<br>\$290,000<br>\$290,000<br>\$290,000<br>\$0                    | \$312,360<br>\$25,940<br>\$0<br>\$0<br>\$290,000<br>\$333,355<br>\$0                                                                             | \$260,660<br>\$25,940<br>\$0<br>\$0<br>\$0<br>\$0<br>\$286,600<br>\$0                          | \$240,690<br>\$25,940<br>\$0<br>\$0<br>\$0<br>\$256,630<br>\$0      | \$0<br>\$0<br>\$0<br>\$0<br>\$0<br>\$0<br>\$0<br>\$0        |          |
| φ <b>2</b> 30,000                                                                                                                                                                                                                                                                                                                                                                                                                                                                                                                                                                                                                                                                                                                                                                                                                                                                                                                                                                                                                                                                                                                                                                                                                                                                                                                                                                                                              | Values by Year<br>Improvements<br>Land<br>Production Market<br>Personal<br>Mineral<br>Total Market<br>Agricultural Loss<br>Homestead Cap Loss | •<br>•<br>•<br>•      | \$328,820<br>\$25,940<br>\$0<br>\$0<br>\$0<br>\$354,760<br>\$0<br>\$19,130 | \$306,690<br>\$25,940<br>\$0<br>\$0<br>\$290,000<br>\$290,000<br>\$290,000<br>\$0<br>\$0<br>\$27,510 | \$312,360<br>\$25,940<br>\$0<br>\$0<br>\$290,000<br>\$333,300<br>\$0<br>\$0<br>\$0<br>\$0<br>\$0                                                 | \$260,660<br>\$25,940<br>\$0<br>\$0<br>\$0<br>\$286,600<br>\$0<br>\$286,600<br>\$0<br>\$34,430 | \$240,690<br>\$25,940<br>\$0<br>\$0<br>\$266,630<br>\$0<br>\$37,390 | \$0<br>\$0<br>\$0<br>\$0<br>\$0<br>\$0<br>\$0<br>\$0<br>\$0 |          |
|                                                                                                                                                                                                                                                                                                                                                                                                                                                                                                                                                                                                                                                                                                                                                                                                                                                                                                                                                                                                                                                                                                                                                                                                                                                                                                                                                                                                                                | Values by Year<br>Improvements<br>Land<br>Production Market<br>Personal<br>Mineral<br>Total Market<br>Agricultural Loss<br>Homestead Cap Loss | •<br>•<br>•<br>•      | \$328,820<br>\$25,940<br>\$0<br>\$0<br>\$0<br>\$354,760<br>\$0<br>\$19,130 | \$306,690<br>\$25,940<br>\$0<br>\$0<br>\$290,5000<br>\$290,5000<br>\$00<br>\$27,510<br>\$305,420     | \$312,360<br>\$25,940<br>\$0<br>\$0<br>\$290,000<br>\$30,000<br>\$0<br>\$0<br>\$0<br>\$0<br>\$0<br>\$0<br>\$0<br>\$0<br>\$0<br>\$0<br>\$0<br>\$0 | \$260,660<br>\$25,940<br>\$0<br>\$0<br>\$0<br>\$286,600<br>\$0<br>\$286,600<br>\$0<br>\$34,430 | \$240,690<br>\$25,940<br>\$0<br>\$0<br>\$266,630<br>\$0<br>\$37,390 | \$0<br>\$0<br>\$0<br>\$0<br>\$0<br>\$0<br>\$0<br>\$0<br>\$0 |          |
|                                                                                                                                                                                                                                                                                                                                                                                                                                                                                                                                                                                                                                                                                                                                                                                                                                                                                                                                                                                                                                                                                                                                                                                                                                                                                                                                                                                                                                | Values by Year<br>Improvements<br>Land<br>Production Market<br>Personal<br>Mineral<br>Total Market<br>Agricultural Loss<br>Homestead Cap Loss | •<br>•<br>•<br>•      | \$328,820<br>\$25,940<br>\$0<br>\$0<br>\$0<br>\$354,760<br>\$0<br>\$19,130 | \$306,690<br>\$25,940<br>\$0<br>\$0<br>\$290,5000<br>\$290,5000<br>\$00<br>\$27,510<br>\$305,420     | \$312,360<br>\$25,940<br>\$0<br>\$0<br>\$290,000<br>\$30,000<br>\$0<br>\$0<br>\$0<br>\$0<br>\$0<br>\$0<br>\$0<br>\$0<br>\$0<br>\$0<br>\$0<br>\$0 | \$260,660<br>\$25,940<br>\$0<br>\$0<br>\$0<br>\$286,600<br>\$0<br>\$286,600<br>\$0<br>\$34,430 | \$240,690<br>\$25,940<br>\$0<br>\$0<br>\$266,630<br>\$0<br>\$37,390 | \$0<br>\$0<br>\$0<br>\$0<br>\$0<br>\$0<br>\$0<br>\$0<br>\$0 |          |
|                                                                                                                                                                                                                                                                                                                                                                                                                                                                                                                                                                                                                                                                                                                                                                                                                                                                                                                                                                                                                                                                                                                                                                                                                                                                                                                                                                                                                                | Values by Year<br>Improvements<br>Land<br>Production Market<br>Personal<br>Mineral<br>Total Market<br>Agricultural Loss<br>Homestead Cap Loss | •<br>•<br>•<br>•      | \$328,820<br>\$25,940<br>\$0<br>\$0<br>\$0<br>\$354,760<br>\$0<br>\$19,130 | \$306,690<br>\$25,940<br>\$0<br>\$0<br>\$290,5000<br>\$290,5000<br>\$00<br>\$27,510<br>\$305,420     | \$312,360<br>\$25,940<br>\$0<br>\$0<br>\$290,000<br>\$30,000<br>\$0<br>\$0<br>\$0<br>\$0<br>\$0<br>\$0<br>\$0<br>\$0<br>\$0<br>\$0<br>\$0<br>\$0 | \$260,660<br>\$25,940<br>\$0<br>\$0<br>\$0<br>\$286,600<br>\$0<br>\$286,600<br>\$0<br>\$34,430 | \$240,690<br>\$25,940<br>\$0<br>\$0<br>\$266,630<br>\$0<br>\$37,390 | \$0<br>\$0<br>\$0<br>\$0<br>\$0<br>\$0<br>\$0<br>\$0<br>\$0 |          |
|                                                                                                                                                                                                                                                                                                                                                                                                                                                                                                                                                                                                                                                                                                                                                                                                                                                                                                                                                                                                                                                                                                                                                                                                                                                                                                                                                                                                                                | Values by Year<br>Improvements<br>Land<br>Production Market<br>Personal<br>Mineral<br>Total Market<br>Agricultural Loss<br>Homestead Cap Loss | •<br>•<br>•<br>•      | \$328,820<br>\$25,940<br>\$0<br>\$0<br>\$0<br>\$354,760<br>\$0<br>\$19,130 | \$306,690<br>\$25,940<br>\$0<br>\$0<br>\$290,5000<br>\$290,5000<br>\$00<br>\$27,510<br>\$305,420     | \$312,360<br>\$25,940<br>\$0<br>\$0<br>\$290,000<br>\$30,000<br>\$0<br>\$0<br>\$0<br>\$0<br>\$0<br>\$0<br>\$0<br>\$0<br>\$0<br>\$0<br>\$0<br>\$0 | \$260,660<br>\$25,940<br>\$0<br>\$0<br>\$0<br>\$286,600<br>\$0<br>\$286,600<br>\$0<br>\$34,430 | \$240,690<br>\$25,940<br>\$0<br>\$0<br>\$266,630<br>\$0<br>\$37,390 | \$0<br>\$0<br>\$0<br>\$0<br>\$0<br>\$0<br>\$0<br>\$0<br>\$0 |          |
|                                                                                                                                                                                                                                                                                                                                                                                                                                                                                                                                                                                                                                                                                                                                                                                                                                                                                                                                                                                                                                                                                                                                                                                                                                                                                                                                                                                                                                | Values by Year<br>Improvements<br>Land<br>Production Market<br>Personal<br>Mineral<br>Total Market<br>Agricultural Loss<br>Homestead Cap Loss | •<br>•<br>•<br>•      | \$328,820<br>\$25,940<br>\$0<br>\$0<br>\$0<br>\$354,760<br>\$0<br>\$19,130 | \$306,690<br>\$25,940<br>\$0<br>\$0<br>\$290,5000<br>\$290,5000<br>\$00<br>\$27,510<br>\$305,420     | \$312,360<br>\$25,940<br>\$0<br>\$0<br>\$290,000<br>\$30,000<br>\$0<br>\$0<br>\$0<br>\$0<br>\$0<br>\$0<br>\$0<br>\$0<br>\$0<br>\$0<br>\$0<br>\$0 | \$260,660<br>\$25,940<br>\$0<br>\$0<br>\$0<br>\$286,600<br>\$0<br>\$286,600<br>\$0<br>\$34,430 | \$240,690<br>\$25,940<br>\$0<br>\$0<br>\$266,630<br>\$0<br>\$37,390 | \$0<br>\$0<br>\$0<br>\$0<br>\$0<br>\$0<br>\$0<br>\$0<br>\$0 |          |