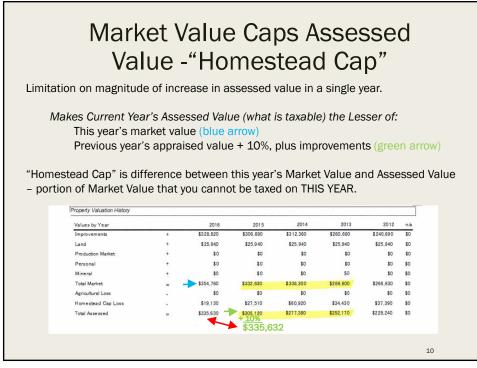

## "So What's Your Problem?"

- "It's too high" isn't enough!!
- Instead: Discover or supply facts that demonstrate why values are excessive relative to appropriate legal standard

| " on Assessed Value in future years.                                                                                                                                                                                                                                                                                                                                                                                                                                                                                                                                                                                                                                                                                                                                                                                                                                                                                                                                                                                                                                                                                                                                                                                                                                                                                                                                                                                           |                                                                                                                                               |                       | Anc                                                                        | l Ne                                                                                                 | xt Y                                                                                                                                             | ear                                                                                            |                                                                     |                                                             |          |
|--------------------------------------------------------------------------------------------------------------------------------------------------------------------------------------------------------------------------------------------------------------------------------------------------------------------------------------------------------------------------------------------------------------------------------------------------------------------------------------------------------------------------------------------------------------------------------------------------------------------------------------------------------------------------------------------------------------------------------------------------------------------------------------------------------------------------------------------------------------------------------------------------------------------------------------------------------------------------------------------------------------------------------------------------------------------------------------------------------------------------------------------------------------------------------------------------------------------------------------------------------------------------------------------------------------------------------------------------------------------------------------------------------------------------------|-----------------------------------------------------------------------------------------------------------------------------------------------|-----------------------|----------------------------------------------------------------------------|------------------------------------------------------------------------------------------------------|--------------------------------------------------------------------------------------------------------------------------------------------------|------------------------------------------------------------------------------------------------|---------------------------------------------------------------------|-------------------------------------------------------------|----------|
| "cap" on increases in Market Value, so challenge every year to keep it low!<br>"Property Values by Year 2016 2015 2014 2013 2012 n.k<br>Values by Year 4 828,820 8306,890 8312,380 826,980 825,940 825,940 825,940 825,940 80<br>Production Market + 80 80 80 80 80 80 80<br>Production Market + 80 80 80 80 80 80 80<br>Production Market = 8354,780 80 80 80 80 80 80 80<br>Mineral + 80 80 80 80 80 80 80 80<br>Mineral + 80 80 80 80 80 80 80 80<br>Total Market = 8354,780 80 80 80 80 80 80 80<br>Total Market = 8354,780 80 80 80 80 80 80 80 80<br>Total Assessed Cap Loss - 819,130 827,730 822,170 822,820 80                                                                                                                                                                                                                                                                                                                                                                                                                                                                                                                                                                                                                                                           |                                                                                                                                               |                       |                                                                            |                                                                                                      |                                                                                                                                                  |                                                                                                |                                                                     |                                                             |          |
| Values by Year         2016         2015         2014         2013         2012         n.é           Improvements         +         \$228,820         \$306,690         \$312,360         \$226,660         \$226,980         \$0           Land         +         \$25,940         \$25,940         \$25,940         \$25,940         \$25,940         \$0           Production Market:         +         \$0         \$0         \$0         \$0         \$0         \$0           Prenovali         +         \$0         \$0         \$0         \$0         \$0         \$0           Mineral         +         \$0         \$0         \$0         \$0         \$0         \$0           Total Market         =         \$394,760         \$0         \$0         \$0         \$0         \$0           Homestead Cap Loss         -         \$19,103         \$27,710         \$228,240         \$0         \$0         \$0         \$0                                                                                                                                                                                                                                                                                                                                                                                                                                                                                | ou cannot reduce l                                                                                                                            | MV belo               | w Assess                                                                   | ed Value                                                                                             | this year,                                                                                                                                       | argue it                                                                                       | anyway                                                              | / – M                                                       | V acts a |
| Values by Year         2016         2015         2014         2013         2012         n.é           Improvements         +         \$228,820         \$306,690         \$312,360         \$226,660         \$226,980         \$0           Land         +         \$25,940         \$25,940         \$25,940         \$25,940         \$25,940         \$0           Production Market:         +         \$0         \$0         \$0         \$0         \$0         \$0           Prenovali         +         \$0         \$0         \$0         \$0         \$0         \$0           Mineral         +         \$0         \$0         \$0         \$0         \$0         \$0           Total Market         =         \$394,760         \$0         \$0         \$0         \$0         \$0           Homestead Cap Loss         -         \$19,103         \$27,710         \$228,240         \$0         \$0         \$0         \$0                                                                                                                                                                                                                                                                                                                                                                                                                                                                                | p" on Assessed Va                                                                                                                             | lue in fu             | uture year                                                                 | rs.                                                                                                  |                                                                                                                                                  |                                                                                                |                                                                     |                                                             |          |
| Values by Year         2016         2015         2014         2013         2012         n.é           Improvements         +         \$228,820         \$306,680         \$312,380         \$266,660         \$240,680         \$0           Land         +         \$25,940         \$25,940         \$25,940         \$25,940         \$25,940         \$25,940         \$25,940         \$25,940         \$20           Preduction Market         +         \$0         \$0         \$0         \$0         \$0         \$0         \$0         \$0         \$0         \$0         \$0         \$0         \$0         \$0         \$0         \$0         \$0         \$0         \$0         \$0         \$0         \$0         \$0         \$0         \$0         \$0         \$0         \$0         \$0         \$0         \$0         \$0         \$0         \$0         \$0         \$0         \$0         \$0         \$0         \$0         \$0         \$0         \$0         \$0         \$0         \$0         \$0         \$0         \$0         \$0         \$0         \$0         \$0         \$0         \$0         \$0         \$0         \$0         \$0         \$0         \$0         \$0         \$0         \$0         \$0                                                                                                                                                             |                                                                                                                                               |                       |                                                                            |                                                                                                      |                                                                                                                                                  |                                                                                                |                                                                     |                                                             |          |
| Values by Year         2016         2015         2014         2013         2012         n.é           Improvementa         +         \$3028,820         \$306,690         \$312,380         \$269,690         \$20           Land         +         \$228,840         \$225,940         \$225,940         \$225,940         \$25,940         \$25,940         \$20           Preduction Market         +         \$0         \$0         \$0         \$0         \$0         \$0         \$0           Mineral         +         \$0         \$0         \$0         \$0         \$0         \$0         \$0           Total Market         =         \$334,700         \$290,000         \$20,00         \$0         \$0         \$0         \$0         \$0         \$0         \$0         \$0         \$0         \$0         \$0         \$0         \$0         \$0         \$0         \$0         \$0         \$0         \$0         \$0         \$0         \$0         \$0         \$0         \$0         \$0         \$0         \$0         \$0         \$0         \$0         \$0         \$0         \$0         \$0         \$0         \$0         \$0         \$0         \$0         \$0         \$0         \$0         \$0                                                                                                                                                                              | "oon" on increase                                                                                                                             | c in Mar              | kot Voluo                                                                  |                                                                                                      | 0000 000                                                                                                                                         | ry yoor t                                                                                      | o koon                                                              | it low                                                      |          |
| Values by Year         2016         2015         2014         2013         2012         n.á           Improvements         +         \$328,820         \$306,690         \$312,380         \$260,660         \$240,690         \$0           Land         +         \$25,940         \$25,940         \$25,940         \$25,940         \$25,940         \$25,940         \$0         \$0         \$0         \$0         \$0         \$0         \$0         \$0         \$0         \$0         \$0         \$0         \$0         \$0         \$0         \$0         \$0         \$0         \$0         \$0         \$0         \$0         \$0         \$0         \$0         \$0         \$0         \$0         \$0         \$0         \$0         \$0         \$0         \$0         \$0         \$0         \$0         \$0         \$0         \$0         \$0         \$0         \$0         \$0         \$0         \$0         \$0         \$0         \$0         \$0         \$0         \$0         \$0         \$0         \$0         \$0         \$0         \$0         \$0         \$0         \$0         \$0         \$0         \$0         \$0         \$0         \$0         \$0         \$0         \$0         \$0         \$0                                                                                                                                                              | cap on increase                                                                                                                               | s in war              | ket value                                                                  | , so chai                                                                                            | enge eve                                                                                                                                         | ry year t                                                                                      | о кеер                                                              | It IOW!                                                     |          |
| Values by Year         2016         2015         2014         2013         2012         n.á           Improvements         +         \$328,820         \$306,690         \$312,380         \$260,660         \$240,690         \$0           Land         +         \$25,940         \$25,940         \$25,940         \$25,940         \$25,940         \$25,940         \$0         \$0         \$0         \$0         \$0         \$0         \$0         \$0         \$0         \$0         \$0         \$0         \$0         \$0         \$0         \$0         \$0         \$0         \$0         \$0         \$0         \$0         \$0         \$0         \$0         \$0         \$0         \$0         \$0         \$0         \$0         \$0         \$0         \$0         \$0         \$0         \$0         \$0         \$0         \$0         \$0         \$0         \$0         \$0         \$0         \$0         \$0         \$0         \$0         \$0         \$0         \$0         \$0         \$0         \$0         \$0         \$0         \$0         \$0         \$0         \$0         \$0         \$0         \$0         \$0         \$0         \$0         \$0         \$0         \$0         \$0         \$0                                                                                                                                                              |                                                                                                                                               |                       |                                                                            |                                                                                                      |                                                                                                                                                  |                                                                                                |                                                                     |                                                             |          |
| Values by Year         2016         2015         2014         2013         2012         n.á           Improvements         +         \$328,820         \$306,690         \$312,380         \$260,660         \$240,690         \$0           Land         +         \$25,940         \$25,940         \$25,940         \$25,940         \$25,940         \$25,940         \$0         \$0         \$0         \$0         \$0         \$0         \$0         \$0         \$0         \$0         \$0         \$0         \$0         \$0         \$0         \$0         \$0         \$0         \$0         \$0         \$0         \$0         \$0         \$0         \$0         \$0         \$0         \$0         \$0         \$0         \$0         \$0         \$0         \$0         \$0         \$0         \$0         \$0         \$0         \$0         \$0         \$0         \$0         \$0         \$0         \$0         \$0         \$0         \$0         \$0         \$0         \$0         \$0         \$0         \$0         \$0         \$0         \$0         \$0         \$0         \$0         \$0         \$0         \$0         \$0         \$0         \$0         \$0         \$0         \$0         \$0         \$0                                                                                                                                                              |                                                                                                                                               |                       |                                                                            |                                                                                                      |                                                                                                                                                  |                                                                                                |                                                                     |                                                             |          |
| Values by Year         2016         2015         2014         2013         2012         n.á           Improvements         +         \$328,820         \$306,690         \$312,380         \$260,660         \$240,690         \$0           Land         +         \$25,940         \$25,940         \$25,940         \$25,940         \$25,940         \$25,940         \$0         \$0         \$0         \$0         \$0         \$0         \$0         \$0         \$0         \$0         \$0         \$0         \$0         \$0         \$0         \$0         \$0         \$0         \$0         \$0         \$0         \$0         \$0         \$0         \$0         \$0         \$0         \$0         \$0         \$0         \$0         \$0         \$0         \$0         \$0         \$0         \$0         \$0         \$0         \$0         \$0         \$0         \$0         \$0         \$0         \$0         \$0         \$0         \$0         \$0         \$0         \$0         \$0         \$0         \$0         \$0         \$0         \$0         \$0         \$0         \$0         \$0         \$0         \$0         \$0         \$0         \$0         \$0         \$0         \$0         \$0         \$0                                                                                                                                                              |                                                                                                                                               |                       |                                                                            |                                                                                                      |                                                                                                                                                  |                                                                                                |                                                                     |                                                             |          |
| Values by Year         2016         2015         2014         2013         2012         n.á           Improvements         +         \$328,820         \$306,690         \$312,380         \$260,660         \$240,690         \$0           Land         +         \$25,940         \$25,940         \$25,940         \$25,940         \$25,940         \$25,940         \$0         \$0         \$0         \$0         \$0         \$0         \$0         \$0         \$0         \$0         \$0         \$0         \$0         \$0         \$0         \$0         \$0         \$0         \$0         \$0         \$0         \$0         \$0         \$0         \$0         \$0         \$0         \$0         \$0         \$0         \$0         \$0         \$0         \$0         \$0         \$0         \$0         \$0         \$0         \$0         \$0         \$0         \$0         \$0         \$0         \$0         \$0         \$0         \$0         \$0         \$0         \$0         \$0         \$0         \$0         \$0         \$0         \$0         \$0         \$0         \$0         \$0         \$0         \$0         \$0         \$0         \$0         \$0         \$0         \$0         \$0         \$0                                                                                                                                                              |                                                                                                                                               |                       |                                                                            |                                                                                                      |                                                                                                                                                  |                                                                                                |                                                                     |                                                             |          |
| Values by Year         2016         2015         2014         2013         2012         n.á           Improvements         +         \$328,820         \$306,690         \$312,380         \$260,660         \$240,690         \$0           Land         +         \$25,940         \$25,940         \$25,940         \$25,940         \$25,940         \$25,940         \$0         \$0         \$0         \$0         \$0         \$0         \$0         \$0         \$0         \$0         \$0         \$0         \$0         \$0         \$0         \$0         \$0         \$0         \$0         \$0         \$0         \$0         \$0         \$0         \$0         \$0         \$0         \$0         \$0         \$0         \$0         \$0         \$0         \$0         \$0         \$0         \$0         \$0         \$0         \$0         \$0         \$0         \$0         \$0         \$0         \$0         \$0         \$0         \$0         \$0         \$0         \$0         \$0         \$0         \$0         \$0         \$0         \$0         \$0         \$0         \$0         \$0         \$0         \$0         \$0         \$0         \$0         \$0         \$0         \$0         \$0         \$0                                                                                                                                                              |                                                                                                                                               |                       |                                                                            |                                                                                                      |                                                                                                                                                  |                                                                                                |                                                                     |                                                             |          |
| Values by Year         2016         2015         2014         2013         2012         n.á           Improvements         +         \$328,820         \$306,690         \$312,380         \$260,660         \$240,690         \$0           Land         +         \$25,940         \$25,940         \$25,940         \$25,940         \$25,940         \$25,940         \$0         \$0         \$0         \$0         \$0         \$0         \$0         \$0         \$0         \$0         \$0         \$0         \$0         \$0         \$0         \$0         \$0         \$0         \$0         \$0         \$0         \$0         \$0         \$0         \$0         \$0         \$0         \$0         \$0         \$0         \$0         \$0         \$0         \$0         \$0         \$0         \$0         \$0         \$0         \$0         \$0         \$0         \$0         \$0         \$0         \$0         \$0         \$0         \$0         \$0         \$0         \$0         \$0         \$0         \$0         \$0         \$0         \$0         \$0         \$0         \$0         \$0         \$0         \$0         \$0         \$0         \$0         \$0         \$0         \$0         \$0         \$0                                                                                                                                                              |                                                                                                                                               |                       |                                                                            |                                                                                                      |                                                                                                                                                  |                                                                                                |                                                                     |                                                             |          |
| Improvementa         +         \$328,820         \$306,680         \$12,380         \$260,660         \$240,890         \$0           Land         +         \$25,940         \$25,940         \$25,940         \$25,940         \$25,940         \$25,940         \$0         \$0         \$0         \$0         \$0         \$0         \$0         \$0         \$0         \$0         \$0         \$0         \$0         \$0         \$0         \$0         \$0         \$0         \$0         \$0         \$0         \$0         \$0         \$0         \$0         \$0         \$0         \$0         \$0         \$0         \$0         \$0         \$0         \$0         \$0         \$0         \$0         \$0         \$0         \$0         \$0         \$0         \$0         \$0         \$0         \$0         \$0         \$0         \$0         \$0         \$0         \$0         \$0         \$0         \$0         \$0         \$0         \$0         \$0         \$0         \$0         \$0         \$0         \$0         \$0         \$0         \$0         \$0         \$0         \$0         \$0         \$0         \$0         \$0         \$0         \$0         \$0         \$0         \$0         \$0         \$0                                                                                                                                                         | Property Valuation History                                                                                                                    |                       |                                                                            |                                                                                                      |                                                                                                                                                  |                                                                                                |                                                                     |                                                             |          |
| Land         +         \$25,940         \$25,940         \$25,940         \$25,940         \$25,940         \$20,940         \$20,940         \$20,940         \$20,940         \$20,940         \$20,940         \$20,940         \$20,940         \$20,940         \$20,940         \$20,940         \$20,940         \$20,940         \$20,940         \$20,940         \$20,940         \$20,940         \$20,940         \$20,940         \$20,940         \$20,940         \$20,940         \$20,940         \$20,940         \$20,940         \$20,940         \$20,940         \$20,940         \$20,940         \$20,940         \$20,940         \$20,940         \$20,940         \$20,940         \$20,940         \$20,940         \$20,940         \$20,940         \$20,940         \$20,940         \$20,940         \$20,940         \$20,940         \$20,940         \$20,940         \$20,940         \$20,940         \$20,940         \$20,940         \$20,940         \$20,940         \$20,940         \$20,940         \$20,940         \$20,940         \$20,940         \$20,940         \$20,940         \$20,940         \$20,940         \$20,940         \$20,940         \$20,940         \$20,940         \$20,940         \$20,940         \$20,940         \$20,940         \$20,940         \$20,940         \$20,940         \$20,940         \$20,940         \$20,940         \$20,940 | Property Valuation History                                                                                                                    |                       |                                                                            |                                                                                                      |                                                                                                                                                  |                                                                                                |                                                                     |                                                             |          |
| Preduction Market:         +         \$0         \$0         \$0         \$0         \$0         \$0         \$0         \$0           Personal         +         \$0         \$0         \$0         \$0         \$0         \$0         \$0           Mineral         +         \$0         \$290 \$00         \$290 \$00         \$0         \$0         \$0           Total Market         =         \$334.760         \$286.600         \$226.630         \$0           Agricultural Loss         -         \$0         \$0         \$0         \$0           Homesteed Opp Loss         -         \$10         \$275.420         \$277.380         \$252.170         \$228.240         \$0                                                                                                                                                                                                                                                                                                                                                                                                                                                                                                                                                                                                                                                                                                                               |                                                                                                                                               |                       | 2016                                                                       | 2015                                                                                                 | 2014                                                                                                                                             | 2013                                                                                           | 2012                                                                | n/a                                                         |          |
| Personal         +         \$0         \$0         \$0         \$0         \$0         \$0         \$0           Mineral         +         \$0         \$290,000         \$290,000         \$0         \$0         \$0           Total Market         =         \$354,780         \$286,600         \$266,630         \$0           Agricultural Loss         -         \$0         \$0         \$0         \$0           Homestead Cap Loss         -         \$19,130         \$27,510         \$60,820         \$3,430         \$0           Total Assessed         =         \$375,420         \$303,420         \$27,7380         \$252,170         \$28,240         \$0                                                                                                                                                                                                                                                                                                                                                                                                                                                                                                                                                                                                                                                                                                                                                  | Values by Year                                                                                                                                | +                     |                                                                            |                                                                                                      |                                                                                                                                                  |                                                                                                |                                                                     |                                                             |          |
| Mineral         +         80         \$290,000         \$200,000         \$0         80           Total Market                                                                                                                                                                                                                                                                                                                                                                                                                                                                                                                                                                                                                                                                                                                                                                                                                                                                                                                                                                                                                                                                                                                                                                                                                                                                                                                 | Values by Year<br>Improvements                                                                                                                | ++                    | \$328,820                                                                  | \$306,690                                                                                            | \$312,360                                                                                                                                        | \$260,660                                                                                      | \$240,690                                                           | \$0                                                         |          |
| Total Market         \$354,760         \$290,000         \$286,600         \$266,600         \$200,000           Agricultural Loss         -         \$0         \$0         \$0         \$0         \$0           Homestad Cap Loss         -         \$19,130         \$27,510         \$60,920         \$34,430         \$37,380         \$0           Total Assessed         =         \$307,480         \$27,380         \$22,170         \$229,240         \$0                                                                                                                                                                                                                                                                                                                                                                                                                                                                                                                                                                                                                                                                                                                                                                                                                                                                                                                                                           | Values by Year<br>Improvements<br>Land                                                                                                        | * *                   | \$328,820<br>\$25,940                                                      | \$306,690<br>\$25,940                                                                                | \$312,360<br>\$25,940                                                                                                                            | \$260,660<br>\$25,940                                                                          | \$240,690<br>\$25,940                                               | \$0<br>\$0                                                  |          |
| Total Market         # \$354,760         ####################################                                                                                                                                                                                                                                                                                                                                                                                                                                                                                                                                                                                                                                                                                                                                                                                                                                                                                                                                                                                                                                                                                                                                                                                                                                                                                                                                                  | Values by Year<br>Improvements<br>Land<br>Production Market                                                                                   | * * * *               | \$328,820<br>\$25,940<br>\$0                                               | \$306,690<br>\$25,940<br>\$0                                                                         | \$312,360<br>\$25,940<br>\$0                                                                                                                     | \$260,660<br>\$25,940<br>\$0                                                                   | \$240,690<br>\$25,940<br>\$0                                        | \$0<br>\$0<br>\$0                                           |          |
| Apricultural Loss - \$0 \$0 \$0 \$0 \$0 \$0<br>Homestead Cap Loss - \$19:130 \$27,510 \$60,920 \$34,430 \$37,390 \$0<br>Total Assessed = <b>375</b> 4,620 <b>\$305</b> 4,420 <b>\$252,170</b> \$229,240 \$0                                                                                                                                                                                                                                                                                                                                                                                                                                                                                                                                                                                                                                                                                                                                                                                                                                                                                                                                                                                                                                                                                                                                                                                                                    | Values by Year<br>Improvements<br>Land<br>Production Market<br>Personal                                                                       | +<br>+<br>+<br>+<br>+ | \$328,820<br>\$25,940<br>\$0<br>\$0                                        | \$306,690<br>\$25,940<br>\$0<br>\$0                                                                  | \$312,360<br>\$25,940<br>\$0<br>\$0                                                                                                              | \$260,660<br>\$25,940<br>\$0<br>\$0                                                            | \$240,690<br>\$25,940<br>\$0<br>\$0                                 | \$0<br>\$0<br>\$0<br>\$0                                    |          |
| Total Assessed = \$305.430 \$3007.420 \$277.380 \$252.170 \$229.240 \$0                                                                                                                                                                                                                                                                                                                                                                                                                                                                                                                                                                                                                                                                                                                                                                                                                                                                                                                                                                                                                                                                                                                                                                                                                                                                                                                                                        | Values by Year<br>Improvements<br>Land<br>Production Market<br>Personal<br>Mineral                                                            | • • •                 | \$328,820<br>\$25,940<br>\$0<br>\$0<br>\$0                                 | \$306,690<br>\$25,940<br>\$0<br>\$0                                                                  | \$312,360<br>\$25,940<br>\$0<br>\$0                                                                                                              | \$260,660<br>\$25,940<br>\$0<br>\$0<br>\$0                                                     | \$240,690<br>\$25,940<br>\$0<br>\$0<br>\$0                          | \$0<br>\$0<br>\$0<br>\$0<br>\$0                             |          |
|                                                                                                                                                                                                                                                                                                                                                                                                                                                                                                                                                                                                                                                                                                                                                                                                                                                                                                                                                                                                                                                                                                                                                                                                                                                                                                                                                                                                                                | Values by Year<br>Improvements<br>Land<br>Production Market<br>Personal<br>Minicral<br>Total Market                                           | • • •                 | \$328,820<br>\$25,940<br>\$0<br>\$0<br>\$0<br>\$354,760                    | \$306,690<br>\$25,940<br>\$0<br>\$0<br>\$290,800<br>\$290,800                                        | \$312,360<br>\$25,940<br>\$0<br>\$0<br>\$290,000<br>\$ <del>290,000</del>                                                                        | \$260,660<br>\$25,940<br>\$0<br>\$0<br>\$0<br>\$286,600                                        | \$240,690<br>\$25,940<br>\$0<br>\$0<br>\$0<br>\$256,630             | \$0<br>\$0<br>\$0<br>\$0<br>\$0<br>\$0<br>\$0               |          |
|                                                                                                                                                                                                                                                                                                                                                                                                                                                                                                                                                                                                                                                                                                                                                                                                                                                                                                                                                                                                                                                                                                                                                                                                                                                                                                                                                                                                                                | Values by Year<br>Improvements<br>Land<br>Production Market<br>Personal<br>Minieral<br>Total Market<br>Agricultural Loss                      | • • •                 | \$328,820<br>\$25,940<br>\$0<br>\$0<br>\$0<br>\$354,760<br>\$0             | \$306,690<br>\$25,940<br>\$0<br>\$0<br>\$290,000<br>\$290,000<br>\$290,000<br>\$0                    | \$312,360<br>\$25,940<br>\$0<br>\$0<br>\$290,000<br>\$333,355<br>\$0                                                                             | \$260,660<br>\$25,940<br>\$0<br>\$0<br>\$0<br>\$0<br>\$286,600<br>\$0                          | \$240,690<br>\$25,940<br>\$0<br>\$0<br>\$0<br>\$256,630<br>\$0      | \$0<br>\$0<br>\$0<br>\$0<br>\$0<br>\$0<br>\$0<br>\$0        |          |
| φ <b>2</b> 30,000                                                                                                                                                                                                                                                                                                                                                                                                                                                                                                                                                                                                                                                                                                                                                                                                                                                                                                                                                                                                                                                                                                                                                                                                                                                                                                                                                                                                              | Values by Year<br>Improvements<br>Land<br>Production Market<br>Personal<br>Mineral<br>Total Market<br>Agricultural Loss<br>Homestead Cap Loss | •<br>•<br>•<br>•      | \$328,820<br>\$25,940<br>\$0<br>\$0<br>\$0<br>\$354,760<br>\$0<br>\$19,130 | \$306,690<br>\$25,940<br>\$0<br>\$0<br>\$290,000<br>\$290,000<br>\$290,000<br>\$0<br>\$0<br>\$27,510 | \$312,360<br>\$25,940<br>\$0<br>\$0<br>\$290,000<br>\$333,300<br>\$0<br>\$0<br>\$0<br>\$0<br>\$0                                                 | \$260,660<br>\$25,940<br>\$0<br>\$0<br>\$0<br>\$286,600<br>\$0<br>\$286,600<br>\$0<br>\$34,430 | \$240,690<br>\$25,940<br>\$0<br>\$0<br>\$266,630<br>\$0<br>\$37,390 | \$0<br>\$0<br>\$0<br>\$0<br>\$0<br>\$0<br>\$0<br>\$0<br>\$0 |          |
|                                                                                                                                                                                                                                                                                                                                                                                                                                                                                                                                                                                                                                                                                                                                                                                                                                                                                                                                                                                                                                                                                                                                                                                                                                                                                                                                                                                                                                | Values by Year<br>Improvements<br>Land<br>Production Market<br>Personal<br>Mineral<br>Total Market<br>Agricultural Loss<br>Homestead Cap Loss | •<br>•<br>•<br>•      | \$328,820<br>\$25,940<br>\$0<br>\$0<br>\$0<br>\$354,760<br>\$0<br>\$19,130 | \$306,690<br>\$25,940<br>\$0<br>\$0<br>\$290,5000<br>\$290,5000<br>\$00<br>\$27,510<br>\$305,420     | \$312,360<br>\$25,940<br>\$0<br>\$0<br>\$290,000<br>\$30,000<br>\$0<br>\$0<br>\$0<br>\$0<br>\$0<br>\$0<br>\$0<br>\$0<br>\$0<br>\$0<br>\$0<br>\$0 | \$260,660<br>\$25,940<br>\$0<br>\$0<br>\$0<br>\$286,600<br>\$0<br>\$286,600<br>\$0<br>\$34,430 | \$240,690<br>\$25,940<br>\$0<br>\$0<br>\$266,630<br>\$0<br>\$37,390 | \$0<br>\$0<br>\$0<br>\$0<br>\$0<br>\$0<br>\$0<br>\$0<br>\$0 |          |
|                                                                                                                                                                                                                                                                                                                                                                                                                                                                                                                                                                                                                                                                                                                                                                                                                                                                                                                                                                                                                                                                                                                                                                                                                                                                                                                                                                                                                                | Values by Year<br>Improvements<br>Land<br>Production Market<br>Personal<br>Mineral<br>Total Market<br>Agricultural Loss<br>Homestead Cap Loss | •<br>•<br>•<br>•      | \$328,820<br>\$25,940<br>\$0<br>\$0<br>\$0<br>\$354,760<br>\$0<br>\$19,130 | \$306,690<br>\$25,940<br>\$0<br>\$0<br>\$290,5000<br>\$290,5000<br>\$00<br>\$27,510<br>\$305,420     | \$312,360<br>\$25,940<br>\$0<br>\$0<br>\$290,000<br>\$30,000<br>\$0<br>\$0<br>\$0<br>\$0<br>\$0<br>\$0<br>\$0<br>\$0<br>\$0<br>\$0<br>\$0<br>\$0 | \$260,660<br>\$25,940<br>\$0<br>\$0<br>\$0<br>\$286,600<br>\$0<br>\$286,600<br>\$0<br>\$34,430 | \$240,690<br>\$25,940<br>\$0<br>\$0<br>\$266,630<br>\$0<br>\$37,390 | \$0<br>\$0<br>\$0<br>\$0<br>\$0<br>\$0<br>\$0<br>\$0<br>\$0 |          |
|                                                                                                                                                                                                                                                                                                                                                                                                                                                                                                                                                                                                                                                                                                                                                                                                                                                                                                                                                                                                                                                                                                                                                                                                                                                                                                                                                                                                                                | Values by Year<br>Improvements<br>Land<br>Production Market<br>Personal<br>Mineral<br>Total Market<br>Agricultural Loss<br>Homestead Cap Loss | •<br>•<br>•<br>•      | \$328,820<br>\$25,940<br>\$0<br>\$0<br>\$0<br>\$354,760<br>\$0<br>\$19,130 | \$306,690<br>\$25,940<br>\$0<br>\$0<br>\$290,5000<br>\$290,5000<br>\$00<br>\$27,510<br>\$305,420     | \$312,360<br>\$25,940<br>\$0<br>\$0<br>\$290,000<br>\$30,000<br>\$0<br>\$0<br>\$0<br>\$0<br>\$0<br>\$0<br>\$0<br>\$0<br>\$0<br>\$0<br>\$0<br>\$0 | \$260,660<br>\$25,940<br>\$0<br>\$0<br>\$0<br>\$286,600<br>\$0<br>\$286,600<br>\$0<br>\$34,430 | \$240,690<br>\$25,940<br>\$0<br>\$0<br>\$266,630<br>\$0<br>\$37,390 | \$0<br>\$0<br>\$0<br>\$0<br>\$0<br>\$0<br>\$0<br>\$0<br>\$0 |          |
|                                                                                                                                                                                                                                                                                                                                                                                                                                                                                                                                                                                                                                                                                                                                                                                                                                                                                                                                                                                                                                                                                                                                                                                                                                                                                                                                                                                                                                | Values by Year<br>Improvements<br>Land<br>Production Market<br>Personal<br>Mineral<br>Total Market<br>Agricultural Loss<br>Homestead Cap Loss | •<br>•<br>•<br>•      | \$328,820<br>\$25,940<br>\$0<br>\$0<br>\$0<br>\$354,760<br>\$0<br>\$19,130 | \$306,690<br>\$25,940<br>\$0<br>\$0<br>\$290,5000<br>\$290,5000<br>\$00<br>\$27,510<br>\$305,420     | \$312,360<br>\$25,940<br>\$0<br>\$0<br>\$290,000<br>\$30,000<br>\$0<br>\$0<br>\$0<br>\$0<br>\$0<br>\$0<br>\$0<br>\$0<br>\$0<br>\$0<br>\$0<br>\$0 | \$260,660<br>\$25,940<br>\$0<br>\$0<br>\$0<br>\$286,600<br>\$0<br>\$286,600<br>\$0<br>\$34,430 | \$240,690<br>\$25,940<br>\$0<br>\$0<br>\$266,630<br>\$0<br>\$37,390 | \$0<br>\$0<br>\$0<br>\$0<br>\$0<br>\$0<br>\$0<br>\$0<br>\$0 |          |
|                                                                                                                                                                                                                                                                                                                                                                                                                                                                                                                                                                                                                                                                                                                                                                                                                                                                                                                                                                                                                                                                                                                                                                                                                                                                                                                                                                                                                                | Values by Year<br>Improvements<br>Land<br>Production Market<br>Personal<br>Mineral<br>Total Market<br>Agricultural Loss<br>Homestead Cap Loss | •<br>•<br>•<br>•      | \$328,820<br>\$25,940<br>\$0<br>\$0<br>\$0<br>\$354,760<br>\$0<br>\$19,130 | \$306,690<br>\$25,940<br>\$0<br>\$0<br>\$290,5000<br>\$290,5000<br>\$00<br>\$27,510<br>\$305,420     | \$312,360<br>\$25,940<br>\$0<br>\$0<br>\$290,000<br>\$30,000<br>\$0<br>\$0<br>\$0<br>\$0<br>\$0<br>\$0<br>\$0<br>\$0<br>\$0<br>\$0<br>\$0<br>\$0 | \$260,660<br>\$25,940<br>\$0<br>\$0<br>\$0<br>\$286,600<br>\$0<br>\$286,600<br>\$0<br>\$34,430 | \$240,690<br>\$25,940<br>\$0<br>\$0<br>\$266,630<br>\$0<br>\$37,390 | \$0<br>\$0<br>\$0<br>\$0<br>\$0<br>\$0<br>\$0<br>\$0<br>\$0 |          |