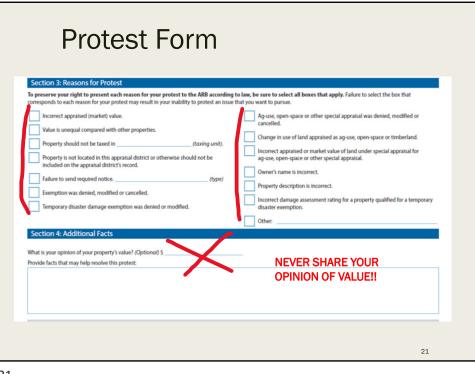

## Form

- Usually comes with appraisal notice.
- Use is optional.
- Indicate the grounds on which you are protesting
  - Market/Assessed Value
  - Inequality
  - Other