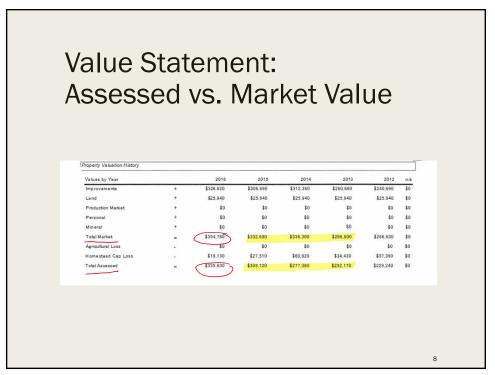

## "So What's Your Problem?"

- "It's too high" isn't enough!!
- Instead: Discover or supply facts that demonstrate why values are excessive relative to appropriate legal standard

| " on Assessed Value in future years.                                                                                                                                                                                                                                                                                                                                                                                                                                                                                                                                                                                                                                                                                                                                                                                                                                                                                                                                                                                                                                                                                                                                                                                                                                                                                                                                                                                           |                                                                                                                                               |                       | Anc                                                                        | l Ne                                                                                                 | xt Y                                                                                                                                             | ear                                                                                            |                                                                     |                                                             |          |
|--------------------------------------------------------------------------------------------------------------------------------------------------------------------------------------------------------------------------------------------------------------------------------------------------------------------------------------------------------------------------------------------------------------------------------------------------------------------------------------------------------------------------------------------------------------------------------------------------------------------------------------------------------------------------------------------------------------------------------------------------------------------------------------------------------------------------------------------------------------------------------------------------------------------------------------------------------------------------------------------------------------------------------------------------------------------------------------------------------------------------------------------------------------------------------------------------------------------------------------------------------------------------------------------------------------------------------------------------------------------------------------------------------------------------------|-----------------------------------------------------------------------------------------------------------------------------------------------|-----------------------|----------------------------------------------------------------------------|------------------------------------------------------------------------------------------------------|--------------------------------------------------------------------------------------------------------------------------------------------------|------------------------------------------------------------------------------------------------|---------------------------------------------------------------------|-------------------------------------------------------------|----------|
| "cap" on increases in Market Value, so challenge every year to keep it low!<br>"Property Values by Year 2016 2015 2014 2013 2012 n.k<br>Values by Year 4 828,820 8306,890 8312,380 826,980 825,940 825,940 825,940 825,940 80<br>Production Market + 80 80 80 80 80 80 80<br>Production Market + 80 80 80 80 80 80 80<br>Production Market = 8354,780 80 80 80 80 80 80 80<br>Mineral + 80 80 80 80 80 80 80 80<br>Mineral + 80 80 80 80 80 80 80 80<br>Total Market = 8354,780 80 80 80 80 80 80 80<br>Total Market = 8354,780 80 80 80 80 80 80 80 80<br>Total Assessed Cap Loss - 819,130 827,730 822,170 822,820 80                                                                                                                                                                                                                                                                                                                                                                                                                                                                                                                                                                                                                                                           |                                                                                                                                               |                       |                                                                            |                                                                                                      |                                                                                                                                                  |                                                                                                |                                                                     |                                                             |          |
| Values by Year         2016         2015         2014         2013         2012         n.é           Improvements         +         \$228,820         \$306,690         \$312,360         \$226,660         \$226,980         \$0           Land         +         \$25,940         \$25,940         \$25,940         \$25,940         \$25,940         \$0           Production Market:         +         \$0         \$0         \$0         \$0         \$0         \$0           Prenovali         +         \$0         \$0         \$0         \$0         \$0         \$0           Mineral         +         \$0         \$0         \$0         \$0         \$0         \$0           Total Market         =         \$394,760         \$0         \$0         \$0         \$0         \$0           Homestead Cap Loss         -         \$19,103         \$27,710         \$228,240         \$0         \$0         \$0         \$0                                                                                                                                                                                                                                                                                                                                                                                                                                                                                | ou cannot reduce l                                                                                                                            | MV belo               | w Assess                                                                   | ed Value                                                                                             | this year,                                                                                                                                       | argue it                                                                                       | anyway                                                              | / – M                                                       | V acts a |
| Values by Year         2016         2015         2014         2013         2012         n.é           Improvements         +         \$228,820         \$306,690         \$312,360         \$226,660         \$226,980         \$0           Land         +         \$25,940         \$25,940         \$25,940         \$25,940         \$25,940         \$0           Production Market:         +         \$0         \$0         \$0         \$0         \$0         \$0           Prenovali         +         \$0         \$0         \$0         \$0         \$0         \$0           Mineral         +         \$0         \$0         \$0         \$0         \$0         \$0           Total Market         =         \$394,760         \$0         \$0         \$0         \$0         \$0           Homestead Cap Loss         -         \$19,103         \$27,710         \$228,240         \$0         \$0         \$0         \$0                                                                                                                                                                                                                                                                                                                                                                                                                                                                                | p" on Assessed Va                                                                                                                             | lue in fu             | uture year                                                                 | rs.                                                                                                  |                                                                                                                                                  |                                                                                                |                                                                     |                                                             |          |
| Values by Year         2016         2015         2014         2013         2012         n.é           Improvements         +         \$228,820         \$306,680         \$312,380         \$266,660         \$240,680         \$0           Land         +         \$25,940         \$25,940         \$25,940         \$25,940         \$25,940         \$25,940         \$25,940         \$25,940         \$20           Preduction Market         +         \$0         \$0         \$0         \$0         \$0         \$0         \$0         \$0         \$0         \$0         \$0         \$0         \$0         \$0         \$0         \$0         \$0         \$0         \$0         \$0         \$0         \$0         \$0         \$0         \$0         \$0         \$0         \$0         \$0         \$0         \$0         \$0         \$0         \$0         \$0         \$0         \$0         \$0         \$0         \$0         \$0         \$0         \$0         \$0         \$0         \$0         \$0         \$0         \$0         \$0         \$0         \$0         \$0         \$0         \$0         \$0         \$0         \$0         \$0         \$0         \$0         \$0         \$0         \$0         \$0                                                                                                                                                             |                                                                                                                                               |                       |                                                                            |                                                                                                      |                                                                                                                                                  |                                                                                                |                                                                     |                                                             |          |
| Values by Year         2016         2015         2014         2013         2012         n.é           Improvementa         +         \$3028,820         \$306,690         \$312,380         \$269,690         \$20           Land         +         \$228,840         \$225,940         \$225,940         \$225,940         \$25,940         \$25,940         \$20           Preduction Market         +         \$0         \$0         \$0         \$0         \$0         \$0         \$0           Mineral         +         \$0         \$0         \$0         \$0         \$0         \$0         \$0           Total Market         =         \$334,700         \$290,000         \$20,00         \$0         \$0         \$0         \$0         \$0         \$0         \$0         \$0         \$0         \$0         \$0         \$0         \$0         \$0         \$0         \$0         \$0         \$0         \$0         \$0         \$0         \$0         \$0         \$0         \$0         \$0         \$0         \$0         \$0         \$0         \$0         \$0         \$0         \$0         \$0         \$0         \$0         \$0         \$0         \$0         \$0         \$0         \$0         \$0                                                                                                                                                                              | "oon" on increase                                                                                                                             | c in Mar              | kot Voluo                                                                  |                                                                                                      | 0000 000                                                                                                                                         | ry yoor t                                                                                      | o koon                                                              | it low                                                      |          |
| Values by Year         2016         2015         2014         2013         2012         n.á           Improvements         +         \$328,820         \$306,690         \$312,380         \$260,660         \$240,690         \$0           Land         +         \$25,940         \$25,940         \$25,940         \$25,940         \$25,940         \$25,940         \$0         \$0         \$0         \$0         \$0         \$0         \$0         \$0         \$0         \$0         \$0         \$0         \$0         \$0         \$0         \$0         \$0         \$0         \$0         \$0         \$0         \$0         \$0         \$0         \$0         \$0         \$0         \$0         \$0         \$0         \$0         \$0         \$0         \$0         \$0         \$0         \$0         \$0         \$0         \$0         \$0         \$0         \$0         \$0         \$0         \$0         \$0         \$0         \$0         \$0         \$0         \$0         \$0         \$0         \$0         \$0         \$0         \$0         \$0         \$0         \$0         \$0         \$0         \$0         \$0         \$0         \$0         \$0         \$0         \$0         \$0         \$0                                                                                                                                                              | cap on increase                                                                                                                               | s in war              | ket value                                                                  | , so chai                                                                                            | enge eve                                                                                                                                         | ry year t                                                                                      | о кеер                                                              | It IOW!                                                     |          |
| Values by Year         2016         2015         2014         2013         2012         n.á           Improvements         +         \$328,820         \$306,690         \$312,380         \$260,660         \$240,690         \$0           Land         +         \$25,940         \$25,940         \$25,940         \$25,940         \$25,940         \$25,940         \$0         \$0         \$0         \$0         \$0         \$0         \$0         \$0         \$0         \$0         \$0         \$0         \$0         \$0         \$0         \$0         \$0         \$0         \$0         \$0         \$0         \$0         \$0         \$0         \$0         \$0         \$0         \$0         \$0         \$0         \$0         \$0         \$0         \$0         \$0         \$0         \$0         \$0         \$0         \$0         \$0         \$0         \$0         \$0         \$0         \$0         \$0         \$0         \$0         \$0         \$0         \$0         \$0         \$0         \$0         \$0         \$0         \$0         \$0         \$0         \$0         \$0         \$0         \$0         \$0         \$0         \$0         \$0         \$0         \$0         \$0         \$0                                                                                                                                                              |                                                                                                                                               |                       |                                                                            |                                                                                                      |                                                                                                                                                  |                                                                                                |                                                                     |                                                             |          |
| Values by Year         2016         2015         2014         2013         2012         n.á           Improvements         +         \$328,820         \$306,690         \$312,380         \$260,660         \$240,690         \$0           Land         +         \$25,940         \$25,940         \$25,940         \$25,940         \$25,940         \$25,940         \$0         \$0         \$0         \$0         \$0         \$0         \$0         \$0         \$0         \$0         \$0         \$0         \$0         \$0         \$0         \$0         \$0         \$0         \$0         \$0         \$0         \$0         \$0         \$0         \$0         \$0         \$0         \$0         \$0         \$0         \$0         \$0         \$0         \$0         \$0         \$0         \$0         \$0         \$0         \$0         \$0         \$0         \$0         \$0         \$0         \$0         \$0         \$0         \$0         \$0         \$0         \$0         \$0         \$0         \$0         \$0         \$0         \$0         \$0         \$0         \$0         \$0         \$0         \$0         \$0         \$0         \$0         \$0         \$0         \$0         \$0         \$0                                                                                                                                                              |                                                                                                                                               |                       |                                                                            |                                                                                                      |                                                                                                                                                  |                                                                                                |                                                                     |                                                             |          |
| Values by Year         2016         2015         2014         2013         2012         n.á           Improvements         +         \$328,820         \$306,690         \$312,380         \$260,660         \$240,690         \$0           Land         +         \$25,940         \$25,940         \$25,940         \$25,940         \$25,940         \$25,940         \$0         \$0         \$0         \$0         \$0         \$0         \$0         \$0         \$0         \$0         \$0         \$0         \$0         \$0         \$0         \$0         \$0         \$0         \$0         \$0         \$0         \$0         \$0         \$0         \$0         \$0         \$0         \$0         \$0         \$0         \$0         \$0         \$0         \$0         \$0         \$0         \$0         \$0         \$0         \$0         \$0         \$0         \$0         \$0         \$0         \$0         \$0         \$0         \$0         \$0         \$0         \$0         \$0         \$0         \$0         \$0         \$0         \$0         \$0         \$0         \$0         \$0         \$0         \$0         \$0         \$0         \$0         \$0         \$0         \$0         \$0         \$0                                                                                                                                                              |                                                                                                                                               |                       |                                                                            |                                                                                                      |                                                                                                                                                  |                                                                                                |                                                                     |                                                             |          |
| Values by Year         2016         2015         2014         2013         2012         n.á           Improvements         +         \$328,820         \$306,690         \$312,380         \$260,660         \$240,690         \$0           Land         +         \$25,940         \$25,940         \$25,940         \$25,940         \$25,940         \$25,940         \$0         \$0         \$0         \$0         \$0         \$0         \$0         \$0         \$0         \$0         \$0         \$0         \$0         \$0         \$0         \$0         \$0         \$0         \$0         \$0         \$0         \$0         \$0         \$0         \$0         \$0         \$0         \$0         \$0         \$0         \$0         \$0         \$0         \$0         \$0         \$0         \$0         \$0         \$0         \$0         \$0         \$0         \$0         \$0         \$0         \$0         \$0         \$0         \$0         \$0         \$0         \$0         \$0         \$0         \$0         \$0         \$0         \$0         \$0         \$0         \$0         \$0         \$0         \$0         \$0         \$0         \$0         \$0         \$0         \$0         \$0         \$0                                                                                                                                                              |                                                                                                                                               |                       |                                                                            |                                                                                                      |                                                                                                                                                  |                                                                                                |                                                                     |                                                             |          |
| Values by Year         2016         2015         2014         2013         2012         n.á           Improvements         +         \$328,820         \$306,690         \$312,380         \$260,660         \$240,690         \$0           Land         +         \$25,940         \$25,940         \$25,940         \$25,940         \$25,940         \$25,940         \$0         \$0         \$0         \$0         \$0         \$0         \$0         \$0         \$0         \$0         \$0         \$0         \$0         \$0         \$0         \$0         \$0         \$0         \$0         \$0         \$0         \$0         \$0         \$0         \$0         \$0         \$0         \$0         \$0         \$0         \$0         \$0         \$0         \$0         \$0         \$0         \$0         \$0         \$0         \$0         \$0         \$0         \$0         \$0         \$0         \$0         \$0         \$0         \$0         \$0         \$0         \$0         \$0         \$0         \$0         \$0         \$0         \$0         \$0         \$0         \$0         \$0         \$0         \$0         \$0         \$0         \$0         \$0         \$0         \$0         \$0         \$0                                                                                                                                                              |                                                                                                                                               |                       |                                                                            |                                                                                                      |                                                                                                                                                  |                                                                                                |                                                                     |                                                             |          |
| Values by Year         2016         2015         2014         2013         2012         n.á           Improvements         +         \$328,820         \$306,690         \$312,380         \$260,660         \$240,690         \$0           Land         +         \$25,940         \$25,940         \$25,940         \$25,940         \$25,940         \$25,940         \$0         \$0         \$0         \$0         \$0         \$0         \$0         \$0         \$0         \$0         \$0         \$0         \$0         \$0         \$0         \$0         \$0         \$0         \$0         \$0         \$0         \$0         \$0         \$0         \$0         \$0         \$0         \$0         \$0         \$0         \$0         \$0         \$0         \$0         \$0         \$0         \$0         \$0         \$0         \$0         \$0         \$0         \$0         \$0         \$0         \$0         \$0         \$0         \$0         \$0         \$0         \$0         \$0         \$0         \$0         \$0         \$0         \$0         \$0         \$0         \$0         \$0         \$0         \$0         \$0         \$0         \$0         \$0         \$0         \$0         \$0         \$0                                                                                                                                                              |                                                                                                                                               |                       |                                                                            |                                                                                                      |                                                                                                                                                  |                                                                                                |                                                                     |                                                             |          |
| Improvementa         +         \$328,820         \$306,680         \$12,380         \$260,660         \$240,890         \$0           Land         +         \$25,940         \$25,940         \$25,940         \$25,940         \$25,940         \$25,940         \$0         \$0         \$0         \$0         \$0         \$0         \$0         \$0         \$0         \$0         \$0         \$0         \$0         \$0         \$0         \$0         \$0         \$0         \$0         \$0         \$0         \$0         \$0         \$0         \$0         \$0         \$0         \$0         \$0         \$0         \$0         \$0         \$0         \$0         \$0         \$0         \$0         \$0         \$0         \$0         \$0         \$0         \$0         \$0         \$0         \$0         \$0         \$0         \$0         \$0         \$0         \$0         \$0         \$0         \$0         \$0         \$0         \$0         \$0         \$0         \$0         \$0         \$0         \$0         \$0         \$0         \$0         \$0         \$0         \$0         \$0         \$0         \$0         \$0         \$0         \$0         \$0         \$0         \$0         \$0         \$0                                                                                                                                                         | Property Valuation History                                                                                                                    |                       |                                                                            |                                                                                                      |                                                                                                                                                  |                                                                                                |                                                                     |                                                             |          |
| Land         +         \$25,940         \$25,940         \$25,940         \$25,940         \$25,940         \$20,940         \$20,940         \$20,940         \$20,940         \$20,940         \$20,940         \$20,940         \$20,940         \$20,940         \$20,940         \$20,940         \$20,940         \$20,940         \$20,940         \$20,940         \$20,940         \$20,940         \$20,940         \$20,940         \$20,940         \$20,940         \$20,940         \$20,940         \$20,940         \$20,940         \$20,940         \$20,940         \$20,940         \$20,940         \$20,940         \$20,940         \$20,940         \$20,940         \$20,940         \$20,940         \$20,940         \$20,940         \$20,940         \$20,940         \$20,940         \$20,940         \$20,940         \$20,940         \$20,940         \$20,940         \$20,940         \$20,940         \$20,940         \$20,940         \$20,940         \$20,940         \$20,940         \$20,940         \$20,940         \$20,940         \$20,940         \$20,940         \$20,940         \$20,940         \$20,940         \$20,940         \$20,940         \$20,940         \$20,940         \$20,940         \$20,940         \$20,940         \$20,940         \$20,940         \$20,940         \$20,940         \$20,940         \$20,940         \$20,940         \$20,940 | Property Valuation History                                                                                                                    |                       |                                                                            |                                                                                                      |                                                                                                                                                  |                                                                                                |                                                                     |                                                             |          |
| Preduction Market:         +         \$0         \$0         \$0         \$0         \$0         \$0         \$0         \$0           Personal         +         \$0         \$0         \$0         \$0         \$0         \$0         \$0           Mineral         +         \$0         \$290 \$00         \$290 \$00         \$0         \$0         \$0           Total Market         =         \$334.760         \$286.600         \$226.630         \$0           Agricultural Loss         -         \$0         \$0         \$0         \$0           Homesteed Opp Loss         -         \$10         \$275.420         \$277.380         \$252.170         \$228.240         \$0                                                                                                                                                                                                                                                                                                                                                                                                                                                                                                                                                                                                                                                                                                                               |                                                                                                                                               |                       | 2016                                                                       | 2015                                                                                                 | 2014                                                                                                                                             | 2013                                                                                           | 2012                                                                | n/a                                                         |          |
| Personal         +         \$0         \$0         \$0         \$0         \$0         \$0         \$0           Mineral         +         \$0         \$290,000         \$290,000         \$0         \$0         \$0           Total Market         =         \$354,780         \$286,600         \$266,630         \$0           Agricultural Loss         -         \$0         \$0         \$0         \$0           Homestead Cap Loss         -         \$19,130         \$27,510         \$60,820         \$3,430         \$0           Total Assessed         =         \$375,420         \$303,420         \$27,7380         \$252,170         \$28,240         \$0                                                                                                                                                                                                                                                                                                                                                                                                                                                                                                                                                                                                                                                                                                                                                  | Values by Year                                                                                                                                | +                     |                                                                            |                                                                                                      |                                                                                                                                                  |                                                                                                |                                                                     |                                                             |          |
| Mineral         +         80         \$290,000         \$200,000         \$0         80           Total Market                                                                                                                                                                                                                                                                                                                                                                                                                                                                                                                                                                                                                                                                                                                                                                                                                                                                                                                                                                                                                                                                                                                                                                                                                                                                                                                 | Values by Year<br>Improvements                                                                                                                | ++                    | \$328,820                                                                  | \$306,690                                                                                            | \$312,360                                                                                                                                        | \$260,660                                                                                      | \$240,690                                                           | \$0                                                         |          |
| Total Market         \$354,760         \$290,000         \$286,600         \$266,600         \$200,000           Agricultural Loss         -         \$0         \$0         \$0         \$0         \$0           Homestad Cap Loss         -         \$19,130         \$27,510         \$60,920         \$34,430         \$37,380         \$0           Total Assessed         =         \$307,480         \$27,380         \$22,170         \$229,240         \$0                                                                                                                                                                                                                                                                                                                                                                                                                                                                                                                                                                                                                                                                                                                                                                                                                                                                                                                                                           | Values by Year<br>Improvements<br>Land                                                                                                        | * *                   | \$328,820<br>\$25,940                                                      | \$306,690<br>\$25,940                                                                                | \$312,360<br>\$25,940                                                                                                                            | \$260,660<br>\$25,940                                                                          | \$240,690<br>\$25,940                                               | \$0<br>\$0                                                  |          |
| Total Market         # \$354,760         ####################################                                                                                                                                                                                                                                                                                                                                                                                                                                                                                                                                                                                                                                                                                                                                                                                                                                                                                                                                                                                                                                                                                                                                                                                                                                                                                                                                                  | Values by Year<br>Improvements<br>Land<br>Production Market                                                                                   | * * * *               | \$328,820<br>\$25,940<br>\$0                                               | \$306,690<br>\$25,940<br>\$0                                                                         | \$312,360<br>\$25,940<br>\$0                                                                                                                     | \$260,660<br>\$25,940<br>\$0                                                                   | \$240,690<br>\$25,940<br>\$0                                        | \$0<br>\$0<br>\$0                                           |          |
| Apricultural Loss - \$0 \$0 \$0 \$0 \$0 \$0<br>Homestead Cap Loss - \$19:130 \$27,510 \$60,920 \$34,430 \$37,390 \$0<br>Total Assessed = <b>375</b> 4,620 <b>\$305</b> 4,420 <b>\$252,170</b> \$229,240 \$0                                                                                                                                                                                                                                                                                                                                                                                                                                                                                                                                                                                                                                                                                                                                                                                                                                                                                                                                                                                                                                                                                                                                                                                                                    | Values by Year<br>Improvements<br>Land<br>Production Market<br>Personal                                                                       | +<br>+<br>+<br>+<br>+ | \$328,820<br>\$25,940<br>\$0<br>\$0                                        | \$306,690<br>\$25,940<br>\$0<br>\$0                                                                  | \$312,360<br>\$25,940<br>\$0<br>\$0                                                                                                              | \$260,660<br>\$25,940<br>\$0<br>\$0                                                            | \$240,690<br>\$25,940<br>\$0<br>\$0                                 | \$0<br>\$0<br>\$0<br>\$0                                    |          |
| Total Assessed = \$305.430 \$3007.420 \$277.380 \$252.170 \$229.240 \$0                                                                                                                                                                                                                                                                                                                                                                                                                                                                                                                                                                                                                                                                                                                                                                                                                                                                                                                                                                                                                                                                                                                                                                                                                                                                                                                                                        | Values by Year<br>Improvements<br>Land<br>Production Market<br>Personal<br>Mineral                                                            | • • •                 | \$328,820<br>\$25,940<br>\$0<br>\$0<br>\$0                                 | \$306,690<br>\$25,940<br>\$0<br>\$0                                                                  | \$312,360<br>\$25,940<br>\$0<br>\$0                                                                                                              | \$260,660<br>\$25,940<br>\$0<br>\$0<br>\$0                                                     | \$240,690<br>\$25,940<br>\$0<br>\$0<br>\$0                          | \$0<br>\$0<br>\$0<br>\$0<br>\$0                             |          |
|                                                                                                                                                                                                                                                                                                                                                                                                                                                                                                                                                                                                                                                                                                                                                                                                                                                                                                                                                                                                                                                                                                                                                                                                                                                                                                                                                                                                                                | Values by Year<br>Improvements<br>Land<br>Production Market<br>Personal<br>Minicral<br>Total Market                                           | • • •                 | \$328,820<br>\$25,940<br>\$0<br>\$0<br>\$0<br>\$354,760                    | \$306,690<br>\$25,940<br>\$0<br>\$0<br>\$290,800<br>\$290,800                                        | \$312,360<br>\$25,940<br>\$0<br>\$0<br>\$290,000<br>\$ <del>290,000</del>                                                                        | \$260,660<br>\$25,940<br>\$0<br>\$0<br>\$0<br>\$286,600                                        | \$240,690<br>\$25,940<br>\$0<br>\$0<br>\$0<br>\$256,630             | \$0<br>\$0<br>\$0<br>\$0<br>\$0<br>\$0<br>\$0               |          |
|                                                                                                                                                                                                                                                                                                                                                                                                                                                                                                                                                                                                                                                                                                                                                                                                                                                                                                                                                                                                                                                                                                                                                                                                                                                                                                                                                                                                                                | Values by Year<br>Improvements<br>Land<br>Production Market<br>Personal<br>Minieral<br>Total Market<br>Agricultural Loss                      | • • •                 | \$328,820<br>\$25,940<br>\$0<br>\$0<br>\$0<br>\$354,760<br>\$0             | \$306,690<br>\$25,940<br>\$0<br>\$0<br>\$290,000<br>\$290,000<br>\$290,000<br>\$0                    | \$312,360<br>\$25,940<br>\$0<br>\$0<br>\$290,000<br>\$333,355<br>\$0                                                                             | \$260,660<br>\$25,940<br>\$0<br>\$0<br>\$0<br>\$0<br>\$286,600<br>\$0                          | \$240,690<br>\$25,940<br>\$0<br>\$0<br>\$0<br>\$256,630<br>\$0      | \$0<br>\$0<br>\$0<br>\$0<br>\$0<br>\$0<br>\$0<br>\$0        |          |
| φ <b>2</b> 30,000                                                                                                                                                                                                                                                                                                                                                                                                                                                                                                                                                                                                                                                                                                                                                                                                                                                                                                                                                                                                                                                                                                                                                                                                                                                                                                                                                                                                              | Values by Year<br>Improvements<br>Land<br>Production Market<br>Personal<br>Mineral<br>Total Market<br>Agricultural Loss<br>Homestead Cap Loss | •<br>•<br>•<br>•      | \$328,820<br>\$25,940<br>\$0<br>\$0<br>\$0<br>\$354,760<br>\$0<br>\$19,130 | \$306,690<br>\$25,940<br>\$0<br>\$0<br>\$290,000<br>\$290,000<br>\$290,000<br>\$0<br>\$0<br>\$27,510 | \$312,360<br>\$25,940<br>\$0<br>\$0<br>\$290,000<br>\$333,300<br>\$0<br>\$0<br>\$0<br>\$0<br>\$0                                                 | \$260,660<br>\$25,940<br>\$0<br>\$0<br>\$0<br>\$286,600<br>\$0<br>\$286,600<br>\$0<br>\$34,430 | \$240,690<br>\$25,940<br>\$0<br>\$0<br>\$266,630<br>\$0<br>\$37,390 | \$0<br>\$0<br>\$0<br>\$0<br>\$0<br>\$0<br>\$0<br>\$0<br>\$0 |          |
|                                                                                                                                                                                                                                                                                                                                                                                                                                                                                                                                                                                                                                                                                                                                                                                                                                                                                                                                                                                                                                                                                                                                                                                                                                                                                                                                                                                                                                | Values by Year<br>Improvements<br>Land<br>Production Market<br>Personal<br>Mineral<br>Total Market<br>Agricultural Loss<br>Homestead Cap Loss | •<br>•<br>•<br>•      | \$328,820<br>\$25,940<br>\$0<br>\$0<br>\$0<br>\$354,760<br>\$0<br>\$19,130 | \$306,690<br>\$25,940<br>\$0<br>\$0<br>\$290,5000<br>\$290,5000<br>\$00<br>\$27,510<br>\$305,420     | \$312,360<br>\$25,940<br>\$0<br>\$0<br>\$290,000<br>\$30,000<br>\$0<br>\$0<br>\$0<br>\$0<br>\$0<br>\$0<br>\$0<br>\$0<br>\$0<br>\$0<br>\$0<br>\$0 | \$260,660<br>\$25,940<br>\$0<br>\$0<br>\$0<br>\$286,600<br>\$0<br>\$286,600<br>\$0<br>\$34,430 | \$240,690<br>\$25,940<br>\$0<br>\$0<br>\$266,630<br>\$0<br>\$37,390 | \$0<br>\$0<br>\$0<br>\$0<br>\$0<br>\$0<br>\$0<br>\$0<br>\$0 |          |
|                                                                                                                                                                                                                                                                                                                                                                                                                                                                                                                                                                                                                                                                                                                                                                                                                                                                                                                                                                                                                                                                                                                                                                                                                                                                                                                                                                                                                                | Values by Year<br>Improvements<br>Land<br>Production Market<br>Personal<br>Mineral<br>Total Market<br>Agricultural Loss<br>Homestead Cap Loss | •<br>•<br>•<br>•      | \$328,820<br>\$25,940<br>\$0<br>\$0<br>\$0<br>\$354,760<br>\$0<br>\$19,130 | \$306,690<br>\$25,940<br>\$0<br>\$0<br>\$290,5000<br>\$290,5000<br>\$00<br>\$27,510<br>\$305,420     | \$312,360<br>\$25,940<br>\$0<br>\$0<br>\$290,000<br>\$30,000<br>\$0<br>\$0<br>\$0<br>\$0<br>\$0<br>\$0<br>\$0<br>\$0<br>\$0<br>\$0<br>\$0<br>\$0 | \$260,660<br>\$25,940<br>\$0<br>\$0<br>\$0<br>\$286,600<br>\$0<br>\$286,600<br>\$0<br>\$34,430 | \$240,690<br>\$25,940<br>\$0<br>\$0<br>\$266,630<br>\$0<br>\$37,390 | \$0<br>\$0<br>\$0<br>\$0<br>\$0<br>\$0<br>\$0<br>\$0<br>\$0 |          |
|                                                                                                                                                                                                                                                                                                                                                                                                                                                                                                                                                                                                                                                                                                                                                                                                                                                                                                                                                                                                                                                                                                                                                                                                                                                                                                                                                                                                                                | Values by Year<br>Improvements<br>Land<br>Production Market<br>Personal<br>Mineral<br>Total Market<br>Agricultural Loss<br>Homestead Cap Loss | •<br>•<br>•<br>•      | \$328,820<br>\$25,940<br>\$0<br>\$0<br>\$0<br>\$354,760<br>\$0<br>\$19,130 | \$306,690<br>\$25,940<br>\$0<br>\$0<br>\$290,5000<br>\$290,5000<br>\$00<br>\$27,510<br>\$305,420     | \$312,360<br>\$25,940<br>\$0<br>\$0<br>\$290,000<br>\$30,000<br>\$0<br>\$0<br>\$0<br>\$0<br>\$0<br>\$0<br>\$0<br>\$0<br>\$0<br>\$0<br>\$0<br>\$0 | \$260,660<br>\$25,940<br>\$0<br>\$0<br>\$0<br>\$286,600<br>\$0<br>\$286,600<br>\$0<br>\$34,430 | \$240,690<br>\$25,940<br>\$0<br>\$0<br>\$266,630<br>\$0<br>\$37,390 | \$0<br>\$0<br>\$0<br>\$0<br>\$0<br>\$0<br>\$0<br>\$0<br>\$0 |          |
|                                                                                                                                                                                                                                                                                                                                                                                                                                                                                                                                                                                                                                                                                                                                                                                                                                                                                                                                                                                                                                                                                                                                                                                                                                                                                                                                                                                                                                | Values by Year<br>Improvements<br>Land<br>Production Market<br>Personal<br>Mineral<br>Total Market<br>Agricultural Loss<br>Homestead Cap Loss | •<br>•<br>•<br>•      | \$328,820<br>\$25,940<br>\$0<br>\$0<br>\$0<br>\$354,760<br>\$0<br>\$19,130 | \$306,690<br>\$25,940<br>\$0<br>\$0<br>\$290,5000<br>\$290,5000<br>\$00<br>\$27,510<br>\$305,420     | \$312,360<br>\$25,940<br>\$0<br>\$0<br>\$290,000<br>\$30,000<br>\$0<br>\$0<br>\$0<br>\$0<br>\$0<br>\$0<br>\$0<br>\$0<br>\$0<br>\$0<br>\$0<br>\$0 | \$260,660<br>\$25,940<br>\$0<br>\$0<br>\$0<br>\$286,600<br>\$0<br>\$286,600<br>\$0<br>\$34,430 | \$240,690<br>\$25,940<br>\$0<br>\$0<br>\$266,630<br>\$0<br>\$37,390 | \$0<br>\$0<br>\$0<br>\$0<br>\$0<br>\$0<br>\$0<br>\$0<br>\$0 |          |
|                                                                                                                                                                                                                                                                                                                                                                                                                                                                                                                                                                                                                                                                                                                                                                                                                                                                                                                                                                                                                                                                                                                                                                                                                                                                                                                                                                                                                                | Values by Year<br>Improvements<br>Land<br>Production Market<br>Personal<br>Mineral<br>Total Market<br>Agricultural Loss<br>Homestead Cap Loss | •<br>•<br>•<br>•      | \$328,820<br>\$25,940<br>\$0<br>\$0<br>\$0<br>\$354,760<br>\$0<br>\$19,130 | \$306,690<br>\$25,940<br>\$0<br>\$0<br>\$290,5000<br>\$290,5000<br>\$00<br>\$27,510<br>\$305,420     | \$312,360<br>\$25,940<br>\$0<br>\$0<br>\$290,000<br>\$30,000<br>\$0<br>\$0<br>\$0<br>\$0<br>\$0<br>\$0<br>\$0<br>\$0<br>\$0<br>\$0<br>\$0<br>\$0 | \$260,660<br>\$25,940<br>\$0<br>\$0<br>\$0<br>\$286,600<br>\$0<br>\$286,600<br>\$0<br>\$34,430 | \$240,690<br>\$25,940<br>\$0<br>\$0<br>\$266,630<br>\$0<br>\$37,390 | \$0<br>\$0<br>\$0<br>\$0<br>\$0<br>\$0<br>\$0<br>\$0<br>\$0 |          |